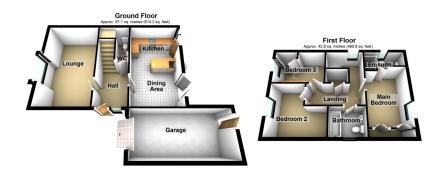

Offered for sale is this three bedroom detached family home located in this popular spot. Accommodation comprising: Entrance hallway, lounge, downstairs wc, kitchen/dining room. To the first floor there is a main bedroom with En-suite shower room, two further bedrooms and a family bathroom. Externally a good size south facing rear garden, garage and a driveway to the front. Call us today to arrange an appointment to view. Royton and Oldham within easy reach as is local Metro stops.

Total area: approx. 99.9 sq. metres (1074.9 sq. feet)

509 Middleton Road, Chadderton, Oldham, OL9 9SH chadderton@kirkham-property.co.uk t: 0161 626 5688