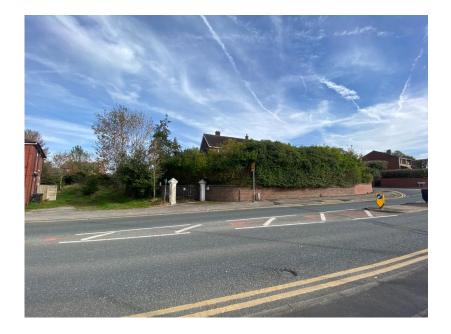

• DETACHED GARAGE

• EPC Rating - C

Total area: approx. 189.3 sq. metres (2037.7 sq. feet)

This is a unique and outstanding development opportunity consisting of the construction of a detached residential dwelling inside the substantial grounds of the former Saint Paul's Vicarage which is also included within the sale. The Outline Planning Permission provides potential purchasers with a "blank canvas" design opportunity in terms of both the layout of the floor-plans and aesthetics of the new dwelling. The approved footprint will comfortably accommodate four bedrooms. The existing Vicarage is a spacious, detached dwelling which is in need of modernisation throughout, therefore making it an ideal project for developers. The site is situated in a prime location of Leigh, close to excellent amenities and transport links, whilst the secluded nature of the site provides a distinctive and enviable setting in which to reside.