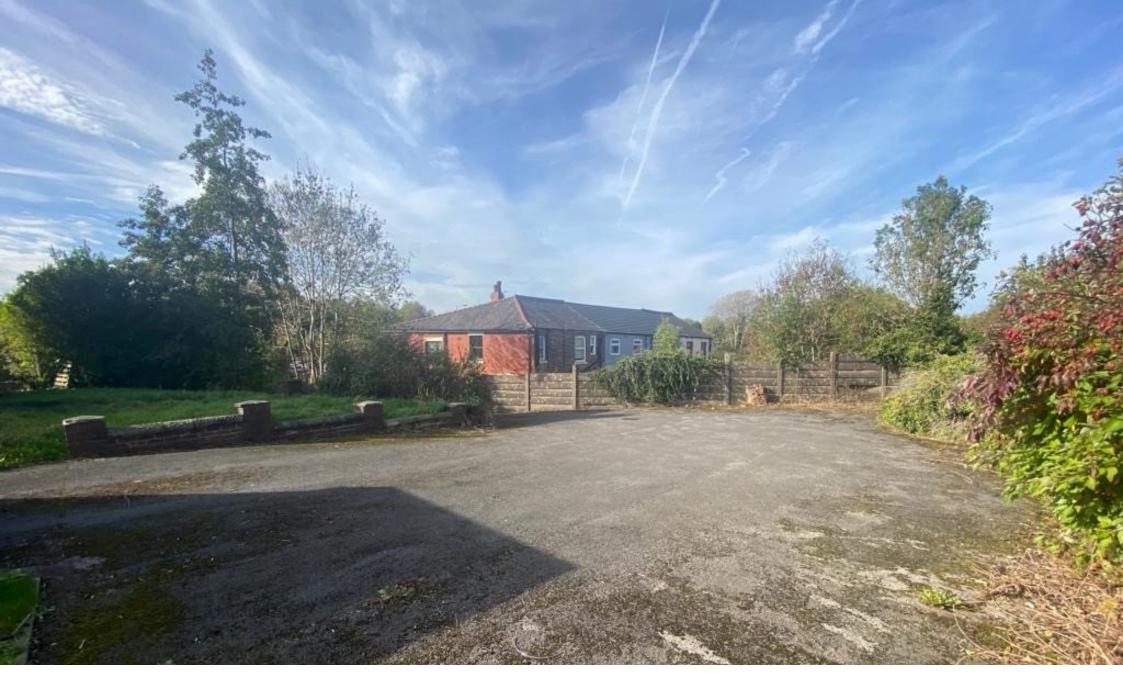

• DETACHED GARAGE

• EPC Rating - C

Total area: approx. 189.3 sq. metres (2037.7 sq. feet)

This is a unique and outstanding development opportunity consisting of the construction of a detached residential dwelling inside the substantial grounds of the former Saint Paul's Vicarage which is also included within the sale. The Outline Planning Permission provides potential purchasers with a "blank canvas" design opportunity in terms of both the layout of the floor-plans and aesthetics of the new dwelling. The approved footprint will comfortably accommodate four bedrooms. The existing Vicarage is a spacious, detached dwelling which is in need of modernisation throughout, therefore making it an ideal project for developers. The site is situated in a prime location of Leigh, close to excellent amenities and transport links, whilst the secluded nature of the site provides a distinctive and enviable setting in which to reside.