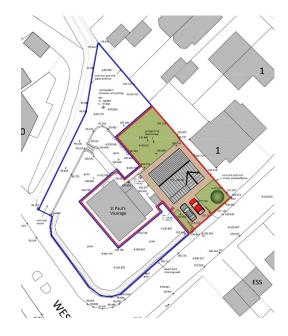

• DETACHED GARAGE

• EPC Rating - C

Total area: approx. 189.3 sq. metres (2037.7 sq. feet)

This is a unique and outstanding development opportunity consisting of the construction of a detached residential dwelling inside the substantial grounds of the former Saint Paul's Vicarage which is also included within the sale. The Outline Planning Permission provides potential purchasers with a "blank canvas" design opportunity in terms of both the layout of the floor-plans and aesthetics of the new dwelling. The approved footprint will comfortably accommodate four bedrooms. The existing Vicarage is a spacious, detached dwelling which is in need of modernisation throughout, therefore making it an ideal project for developers. The site is situated in a prime location of Leigh, close to excellent amenities and transport links, whilst the secluded nature of the site provides a distinctive and enviable setting in which to reside.