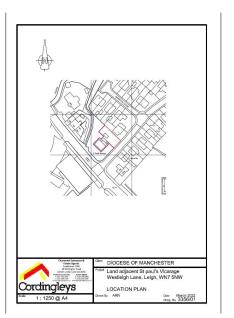

• DETACHED GARAGE

• EPC Rating - C

Total area: approx. 189.3 sq. metres (2037.7 sq. feet)

This is a unique and outstanding development opportunity consisting of the construction of a detached residential dwelling inside the substantial grounds of the former Saint Paul's Vicarage which is also included within the sale. The Outline Planning Permission provides potential purchasers with a "blank canvas" design opportunity in terms of both the layout of the floor-plans and aesthetics of the new dwelling. The approved footprint will comfortably accommodate four bedrooms. The existing Vicarage is a spacious, detached dwelling which is in need of modernisation throughout, therefore making it an ideal project for developers. The site is situated in a prime location of Leigh, close to excellent amenities and transport links, whilst the secluded nature of the site provides a distinctive and enviable setting in which to reside.