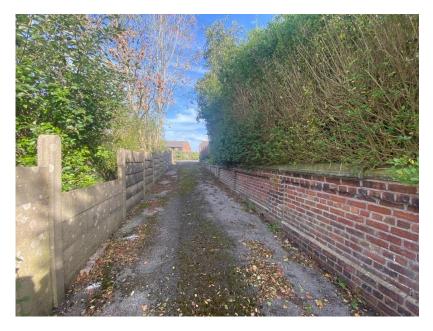

• DETACHED GARAGE

• EPC Rating - C

Total area: approx. 189.3 sq. metres (2037.7 sq. feet)

This is a unique and outstanding development opportunity consisting of the construction of a detached residential dwelling inside the substantial grounds of the former Saint Paul's Vicarage which is also included within the sale. The Outline Planning Permission provides potential purchasers with a "blank canvas" design opportunity in terms of both the layout of the floor-plans and aesthetics of the new dwelling. The approved footprint will comfortably accommodate four bedrooms. The existing Vicarage is a spacious, detached dwelling which is in need of modernisation throughout, therefore making it an ideal project for developers. The site is situated in a prime location of Leigh, close to excellent amenities and transport links, whilst the secluded nature of the site provides a distinctive and enviable setting in which to reside.