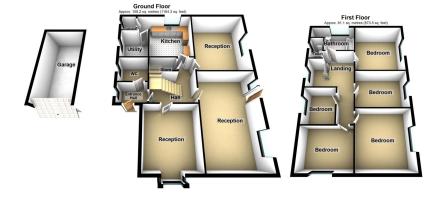

• DETACHED GARAGE

• EPC Rating - C

Total area: approx. 189.3 sq. metres (2037.7 sq. feet)

This is a unique and outstanding development opportunity consisting of the construction of a detached residential dwelling inside the substantial grounds of the former Saint Paul's Vicarage which is also included within the sale. The Outline Planning Permission provides potential purchasers with a "blank canvas" design opportunity in terms of both the layout of the floor-plans and aesthetics of the new dwelling. The approved footprint will comfortably accommodate four bedrooms. The existing Vicarage is a spacious, detached dwelling which is in need of modernisation throughout, therefore making it an ideal project for developers. The site is situated in a prime location of Leigh, close to excellent amenities and transport links, whilst the secluded nature of the site provides a distinctive and enviable setting in which to reside.