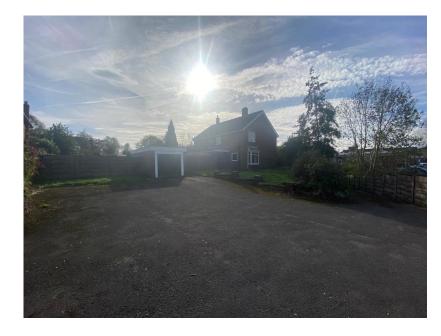

• DETACHED GARAGE

• EPC Rating - C

Total area: approx. 189.3 sq. metres (2037.7 sq. feet)

This is a unique and outstanding development opportunity consisting of the construction of a detached residential dwelling inside the substantial grounds of the former Saint Paul's Vicarage which is also included within the sale. The Outline Planning Permission provides potential purchasers with a "blank canvas" design opportunity in terms of both the layout of the floor-plans and aesthetics of the new dwelling. The approved footprint will comfortably accommodate four bedrooms. The existing Vicarage is a spacious, detached dwelling which is in need of modernisation throughout, therefore making it an ideal project for developers. The site is situated in a prime location of Leigh, close to excellent amenities and transport links, whilst the secluded nature of the site provides a distinctive and enviable setting in which to reside.