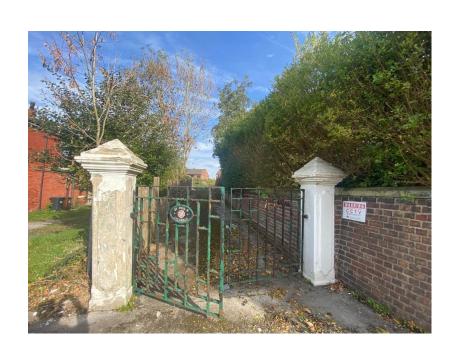

• DETACHED GARAGE

• EPC Rating - C

Total area: approx. 189.3 sq. metres (2037.7 sq. feet)

This is a unique and outstanding development opportunity consisting of the construction of a detached residential dwelling inside the substantial grounds of the former Saint Paul's Vicarage which is also included within the sale. The Outline Planning Permission provides potential purchasers with a "blank canvas" design opportunity in terms of both the layout of the floor-plans and aesthetics of the new dwelling. The approved footprint will comfortably accommodate four bedrooms. The existing Vicarage is a spacious, detached dwelling which is in need of modernisation throughout, therefore making it an ideal project for developers. The site is situated in a prime location of Leigh, close to excellent amenities and transport links, whilst the secluded nature of the site provides a distinctive and enviable setting in which to reside.