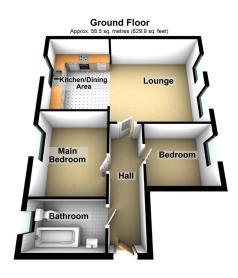

ALL. TOGETHER. BETTER. www.kirkham-property.co.uk







- Ground Floor Apartment
- Two Bedrooms
- Large Kitchen/Dining/Lounge No Chain
- Great Location

- Wonderful Condition Throughout
- Allocated Parking Space
- EPC: C









NO CHAIN. Offered for sale is this very well presented two bedroom ground floor apartment located in this very popular spot in High Crompton. Accommodation comprising: Entrance intercom system, hallway, large lounge with open plan kitchen/dining area, two bedrooms and a large bathroom. Externally there is an allocated parking space and communal grounds. Local shops within a very short walk as is Shaw centre itself. The property is offered in wonderful condition so you could move straight in. Call us today to arrange an appointment to view.





Total area: approx. 58.5 sq. metres (629.9 sq. feet)



## Chadderton Office

509 Middleton Road, Chadderton, Oldham, OL9 9SH