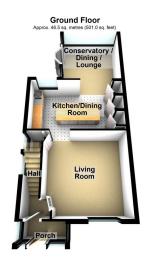

- · Views Stretching For Miles

• EPC - C

Definitely get your shoes on for this one as you 100% need to go and have a look. Located in Moorside with extensive views and offered in lovely condition throughout. Accommodation comprising: entrance porch, hallway, living room, kitchen/ breakfast room and a conservatory. To the first floor are three bedrooms and a lovely bathroom. Externally a private rear garden, double garage and plenty of parking. Call us today to arrange a viewing.

92+ B 81-91 69-80 69 C 55-68 39-54 21-38 1-20

Score Energy rating

Total area: approx. 81.8 sq. metres (880.3 sq. feet)