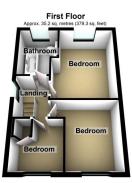

- · Views Stretching For Miles

• EPC - C

Definitely get your shoes on for this one as you 100% need to go and have a look. Located in Moorside with extensive views and offered in lovely condition throughout. Accommodation comprising: entrance porch, hallway, living room, kitchen/ breakfast room and a conservatory. To the first floor are three bedrooms and a lovely bathroom. Externally a private rear garden, double garage and plenty of parking. Call us today to arrange a viewing.

92+ B 81-91 69-80 69 C 55-68 39-54 21-38 1-20

Score Energy rating

Total area: approx. 81.8 sq. metres (880.3 sq. feet)