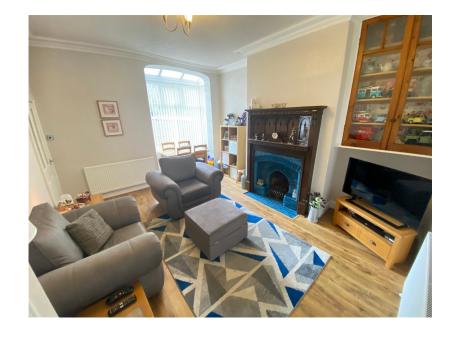

Large Loft Room

• EPC: D

Offered for sale is this beautifully presented two bedroom with loft room, bay fronted, terraced property boasting many character features. Located within a short walk of the award winning Tandle Hill Country Park. Accommodation comprising: Entrance porch, hallway, lounge, living/dining room, kitchen and a utility area. To the first floor are two large double bedrooms and a bathroom. To the second floor is a generous loft room with plenty of storage. Externally there is a private yard with rear access. Motorway networks within easy reach as is Royton centre. This really is a lovely home and we are sure that you will love it.