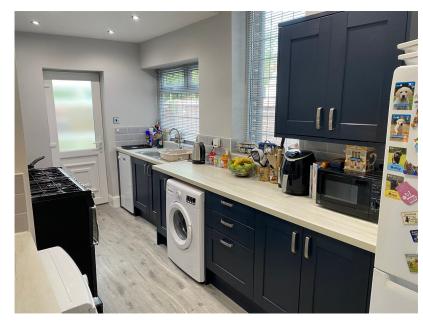

Large Loft Room

• EPC: D

Offered for sale is this beautifully presented two bedroom with loft room, bay fronted, terraced property boasting many character features. Located within a short walk of the award winning Tandle Hill Country Park. Accommodation comprising: Entrance porch, hallway, lounge, living/dining room, kitchen and a utility area. To the first floor are two large double bedrooms and a bathroom. To the second floor is a generous loft room with plenty of storage. Externally there is a private yard with rear access. Motorway networks within easy reach as is Royton centre. This really is a lovely home and we are sure that you will love it.