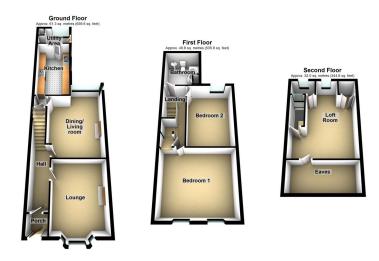

Large Loft Room

• EPC: D

Offered for sale is this beautifully presented two bedroom with loft room, bay fronted, terraced property boasting many character features. Located within a short walk of the award winning Tandle Hill Country Park. Accommodation comprising: Entrance porch, hallway, lounge, living/dining room, kitchen and a utility area. To the first floor are two large double bedrooms and a bathroom. To the second floor is a generous loft room with plenty of storage. Externally there is a private yard with rear access. Motorway networks within easy reach as is Royton centre. This really is a lovely home and we are sure that you will love it.

Total area: approx. 143.1 sq. metres (1540.0 sq. feet)