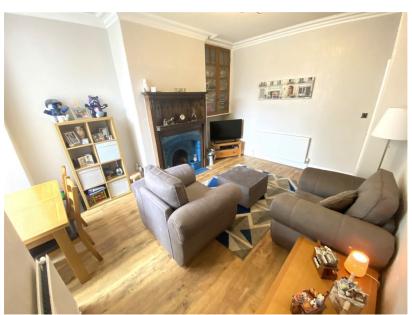

Large Loft Room

• EPC: D

Offered for sale is this beautifully presented two bedroom with loft room, bay fronted, terraced property boasting many character features. Located within a short walk of the award winning Tandle Hill Country Park. Accommodation comprising: Entrance porch, hallway, lounge, living/dining room, kitchen and a utility area. To the first floor are two large double bedrooms and a bathroom. To the second floor is a generous loft room with plenty of storage. Externally there is a private yard with rear access. Motorway networks within easy reach as is Royton centre. This really is a lovely home and we are sure that you will love it.