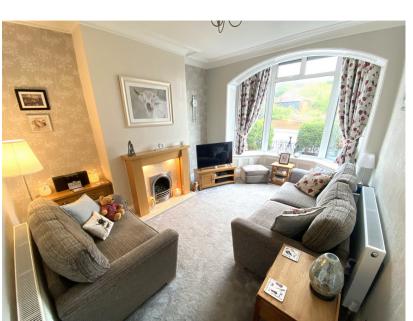

Large Loft Room

• EPC: D

Offered for sale is this beautifully presented two bedroom with loft room, bay fronted, terraced property boasting many character features. Located within a short walk of the award winning Tandle Hill Country Park. Accommodation comprising: Entrance porch, hallway, lounge, living/dining room, kitchen and a utility area. To the first floor are two large double bedrooms and a bathroom. To the second floor is a generous loft room with plenty of storage. Externally there is a private yard with rear access. Motorway networks within easy reach as is Royton centre. This really is a lovely home and we are sure that you will love it.