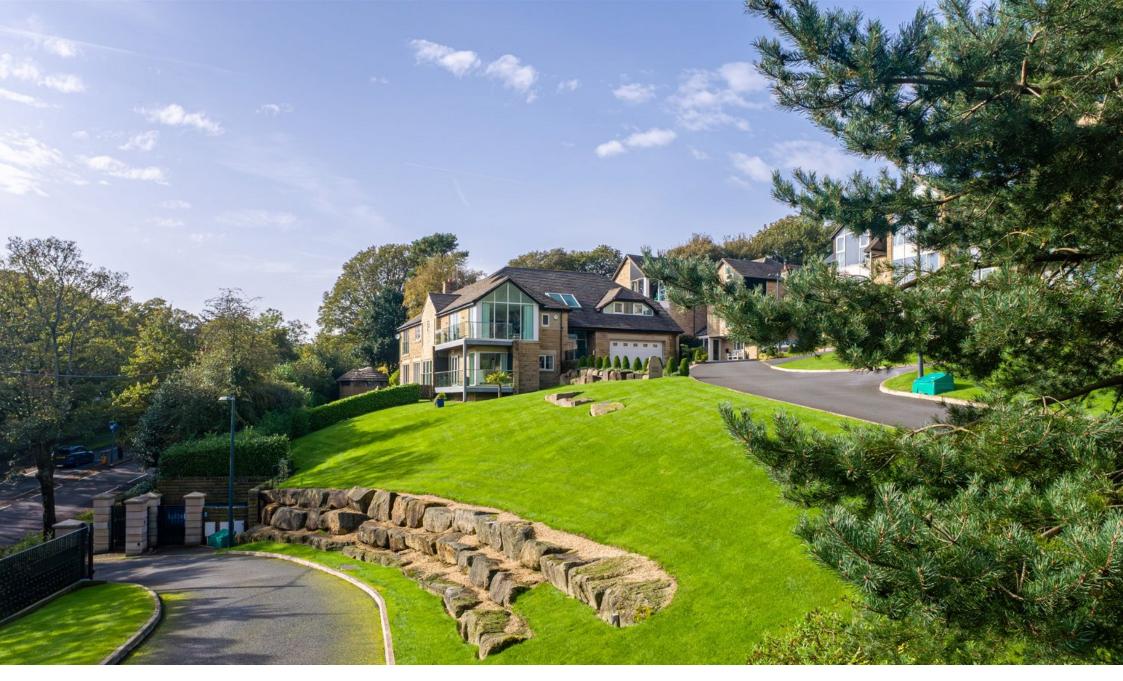

## Grasscroft Heights, Grasscroft, Saddleworth

£1,350,000

- Extensive Gated Detached Five En-Suite Bedrooms
- Bespoke Diane Berry Kitchen Individually Styled Residence
- Prestigious Development
- 0.4 Acre Plot
- Breathtaking Views Over Saddleworth Landscape
- Generously Proportioned Rooms
- Close Proximity To Motorway Connections
- Ample Off Street Parking & Double Garage

Located within the extremely sought after gated development of Grasscroft Heights is Holly House, an extensive five bedroom detached home offering an ultra high specification throughout this sizeable residence. Individually modelled with fantastic finishing touches including underfloor heating throughout, a bespoke kitchen designed by award winning kitchen designer Diane Berry and a galleried landing with walkway bridge over the hallway to add an instant 'wow factor' upon entrance to the home.