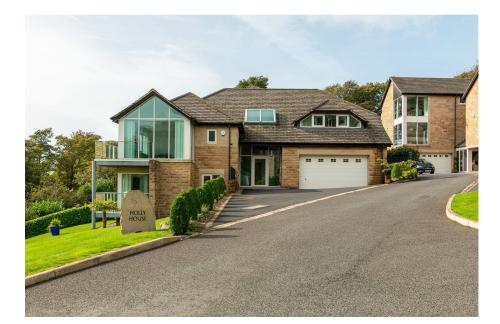

## Grasscroft Heights, Grasscroft, Saddleworth

£1,350,000

- Extensive Gated Detached Five En-Suite Bedrooms
- Bespoke Diane Berry Kitchen Individually Styled Residence
- Prestigious Development
- 0.4 Acre Plot
- Breathtaking Views Over Saddleworth Landscape
- Generously Proportioned Rooms
- Close Proximity To Motorway Connections
- Ample Off Street Parking & Double Garage

Located within the extremely sought after gated development of Grasscroft Heights is Holly House, an extensive five bedroom detached home offering an ultra high specification throughout this sizeable residence. Individually modelled with fantastic finishing touches including underfloor heating throughout, a bespoke kitchen designed by award winning kitchen designer Diane Berry and a galleried landing with walkway bridge over the hallway to add an instant 'wow factor' upon entrance to the home.