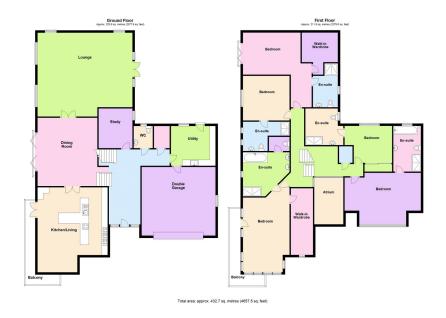

## Grasscroft Heights, Grasscroft, Saddleworth

£1,350,000

- Extensive Gated Detached Five En-Suite Bedrooms
- Bespoke Diane Berry Kitchen Individually Styled Residence
- Prestigious Development
- 0.4 Acre Plot
- Breathtaking Views Over Saddleworth Landscape
- Generously Proportioned Rooms
- Close Proximity To Motorway Connections
- Ample Off Street Parking & Double Garage

Located within the extremely sought after gated development of Grasscroft Heights is Holly House, an extensive five bedroom detached home offering an ultra high specification throughout this sizeable residence. Individually modelled with fantastic finishing touches including underfloor heating throughout, a bespoke kitchen designed by award winning kitchen designer Diane Berry and a galleried landing with walkway bridge over the hallway to add an instant 'wow factor' upon entrance to the home.