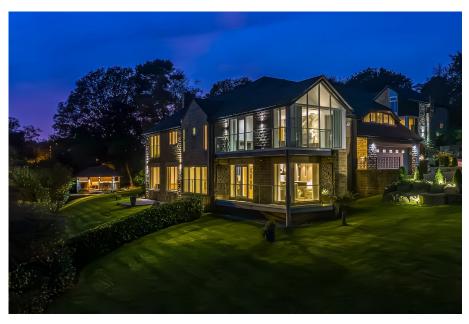

## Grasscroft Heights, Grasscroft, Saddleworth

£1,350,000

- Extensive Gated Detached Five En-Suite Bedrooms
- Bespoke Diane Berry Kitchen Individually Styled Residence
- Prestigious Development
- 0.4 Acre Plot
- Breathtaking Views Over Saddleworth Landscape
- Generously Proportioned Rooms
- Close Proximity To Motorway Connections
- Ample Off Street Parking & Double Garage

Located within the extremely sought after gated development of Grasscroft Heights is Holly House, an extensive five bedroom detached home offering an ultra high specification throughout this sizeable residence. Individually modelled with fantastic finishing touches including underfloor heating throughout, a bespoke kitchen designed by award winning kitchen designer Diane Berry and a galleried landing with walkway bridge over the hallway to add an instant 'wow factor' upon entrance to the home.