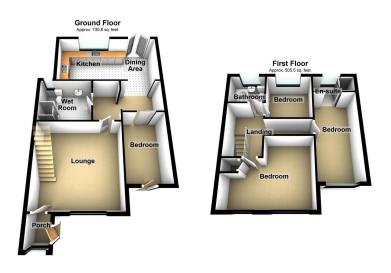

Situated in a quiet cul-de-sac location is this spacious versatile home ideal for the young and growing family. In a sought after location the property is very well presented throughout and must be viewed to appreciate the size of the accommodation on offer. With good size rooms throughout the property comprises of porch, lounge, modern kitchen/diner with an excellent range of wall and base units, downstairs bedroom and large wet room whilst to the first floor there are a further three bedrooms (master with fitted wardrobes and En-suite shower) and a modern family bathroom. Externally there are gardens to both the front and rear and a driveway providing ample off road parking. This property really is the perfect family home!

Total area: approx. 1236.4 sq. feet