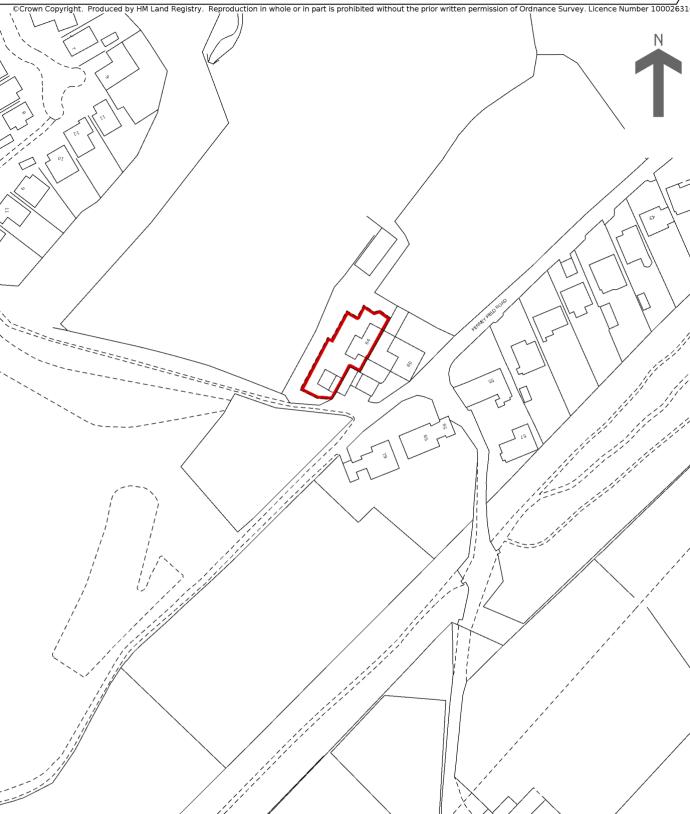

HM Land Registry Current title plan

Title number MAN3829
Ordnance Survey map reference SD8905SW
Scale 1:1250

Administrative area **Greater Manchester:** 

Oldham

This is a copy of the title plan on 14 AUG 2023 at 11:30:03. This copy does not take account of any application made after that time even if still pending in HM Land Registry when this copy was issued.

This copy is not an 'Official Copy' of the title plan. An official copy of the title plan is admissible in evidence in a court to the same extent as the original. A person is entitled to be indemnified by the registrar if he or she suffers loss by reason of a mistake in an official copy. If you want to obtain an official copy, the HM Land Registry web site explains how to do this

HM Land Registry endeavours to maintain high quality and scale accuracy of title plan images. The quality and accuracy of any print will depend on your printer, your computer and its print settings. This title plan shows the general position, not the exact line, of the boundaries. It may be subject to distortions in scale. Measurements scaled from this plan may not match measurements between the same points on the ground.