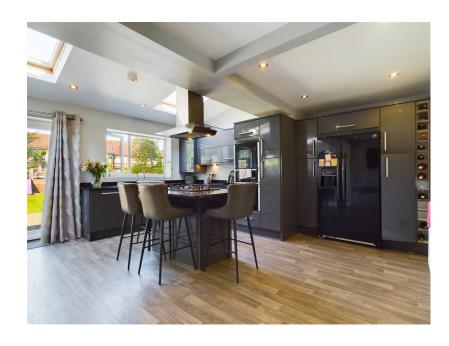

Total area: approx. 135.1 sq. metres (1454.4 sq. feet)

Presented to the market in great walk-in condition is this extended semi detached home in a sought after Grasscroft area. Offering four bedrooms, two reception rooms and a generously sized kitchen/dining/breakfast space which is great for a family. The home has been continuously modernised throughout to ensure a stylish finish to every room.