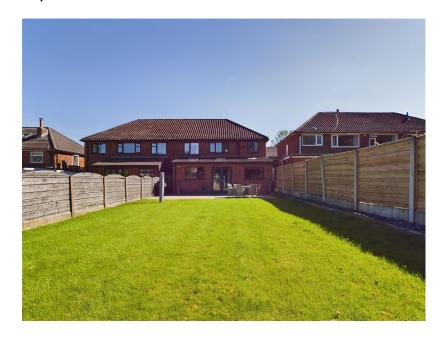

ALL. TOGETHER. BETTER. www.kirkham-property.co.uk

£425,000

- Extended Semi Detached Home
- Open Plan Kitchen/Dining Space
- Great Sized Rear Garden

- Four Bedrooms (One En-Suite)
- Ample Off Street Parking
- · Quiet Cul-De-Sac Location
- Well Presented Throughout Energy Rating C

Total area: approx. 135.1 sq. metres (1454.4 sq. feet)

Presented to the market in great walk-in condition is this extended semi detached home in a sought after Grasscroft area. Offering four bedrooms, two reception rooms and a generously sized kitchen/dining/breakfast space which is great for a family. The home has been continuously modernised throughout to ensure a stylish finish to every room.