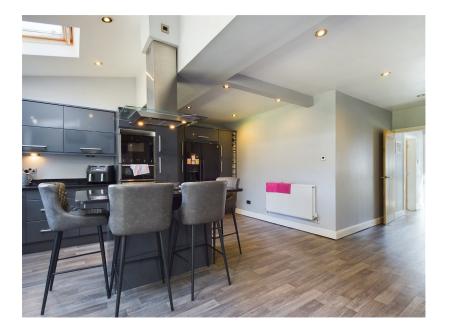

Total area: approx. 135.1 sq. metres (1454.4 sq. feet)

Presented to the market in great walk-in condition is this extended semi detached home in a sought after Grasscroft area. Offering four bedrooms, two reception rooms and a generously sized kitchen/dining/breakfast space which is great for a family. The home has been continuously modernised throughout to ensure a stylish finish to every room.