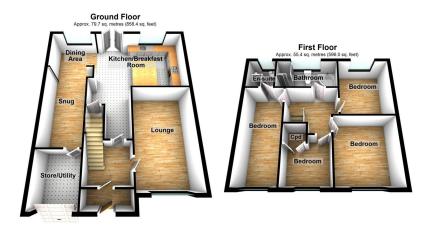

Total area: approx. 135.1 sq. metres (1454.4 sq. feet)

Presented to the market in great walk-in condition is this extended semi detached home in a sought after Grasscroft area. Offering four bedrooms, two reception rooms and a generously sized kitchen/dining/breakfast space which is great for a family. The home has been continuously modernised throughout to ensure a stylish finish to every room.