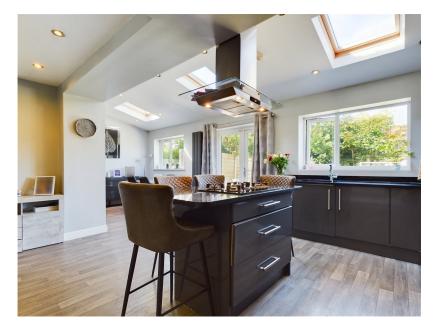

Total area: approx. 135.1 sq. metres (1454.4 sq. feet)

Presented to the market in great walk-in condition is this extended semi detached home in a sought after Grasscroft area. Offering four bedrooms, two reception rooms and a generously sized kitchen/dining/breakfast space which is great for a family. The home has been continuously modernised throughout to ensure a stylish finish to every room.