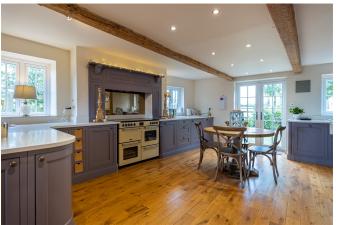

Throughout the home you will find an excellent standard of finish. From a bespoke shaker kitchen with quartz worktops to a well appointed lounge with character beams and exposed brickwork. The property has undergone a full programme of renovation works both internally and externally.

## Family Room 4.91m x 3.18m (16'1" x 10'5")

**Kitchen/Dining** 5.3m x 4.61m (17'4" x 15'1")

**Utility Room** 2.66m x 2.07m (8'8" x 6'9")

509 Middleton Road, Chadderton, Oldham, OL9 9SH