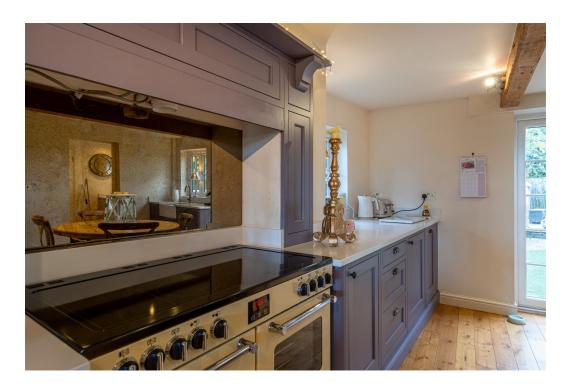

Throughout the home you will find an excellent standard of finish. From a bespoke shaker kitchen with quartz worktops to a well appointed lounge with character beams and exposed brickwork. The property has undergone a full programme of renovation works both internally and externally.

## Family Room 4.91m x 3.18m (16'1" x 10'5")

**Kitchen/Dining** 5.3m x 4.61m (17'4" x 15'1")

**Utility Room** 2.66m x 2.07m (8'8" x 6'9")

509 Middleton Road, Chadderton, Oldham, OL9 9SH