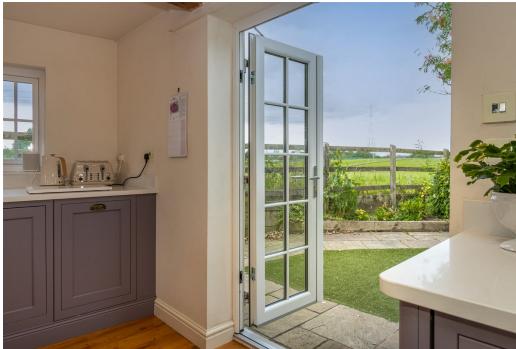

Throughout the home you will find an excellent standard of finish. From a bespoke shaker kitchen with quartz worktops to a well appointed lounge with character beams and exposed brickwork. The property has undergone a full programme of renovation works both internally and externally.

Internally comprising of entrance vestibule, lounge, open plan kitchen/dining and family room, utility room and downstairs we to the ground floor. The first floor landing leads to three double bedrooms (one En-Suite) and family bathroom.