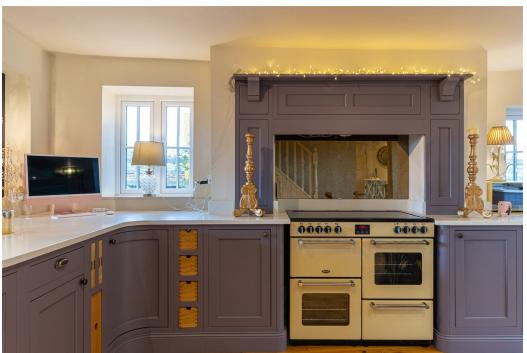

Throughout the home you will find an excellent standard of finish. From a bespoke shaker kitchen with quartz worktops to a well appointed lounge with character beams and exposed brickwork. The property has undergone a full programme of renovation works both internally and externally.

## Family Room 4.91m x 3.18m (16'1" x 10'5")

**Kitchen/Dining** 5.3m x 4.61m (17'4" x 15'1")

**Utility Room** 2.66m x 2.07m (8'8" x 6'9")

509 Middleton Road, Chadderton, Oldham, OL9 9SH