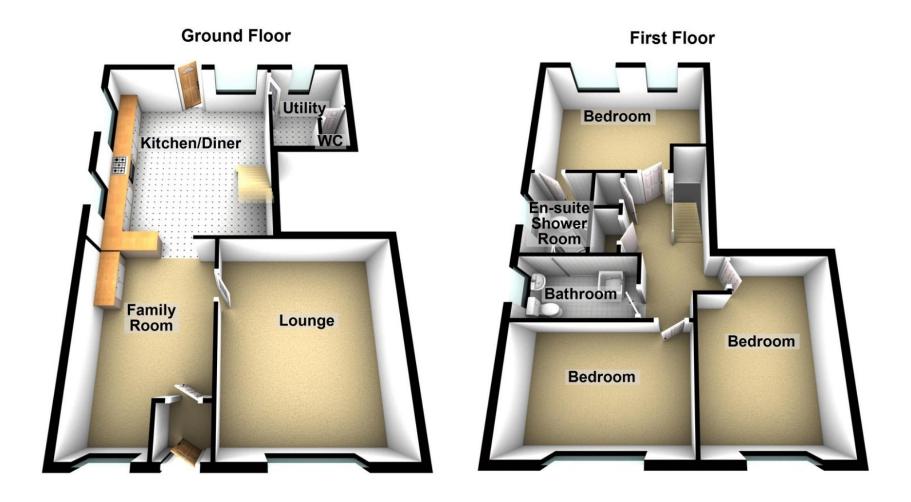

Internally comprising of entrance vestibule, lounge, open plan kitchen/dining and family room, utility room and downstairs we to the ground floor. The first floor landing leads to three double bedrooms (one En-Suite) and family bathroom.

## Family Room 4.91m x 3.18m (16'1" x 10'5")

**Kitchen/Dining** 5.3m x 4.61m (17'4" x 15'1")

**Utility Room** 2.66m x 2.07m (8'8" x 6'9")

509 Middleton Road, Chadderton, Oldham, OL9 9SH