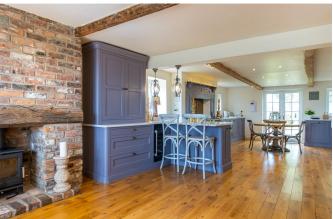

Throughout the home you will find an excellent standard of finish. From a bespoke shaker kitchen with quartz worktops to a well appointed lounge with character beams and exposed brickwork. The property has undergone a full programme of renovation works both internally and externally.

## Family Room 4.91m x 3.18m (16'1" x 10'5")

**Kitchen/Dining** 5.3m x 4.61m (17'4" x 15'1")

**Utility Room** 2.66m x 2.07m (8'8" x 6'9")

509 Middleton Road, Chadderton, Oldham, OL9 9SH