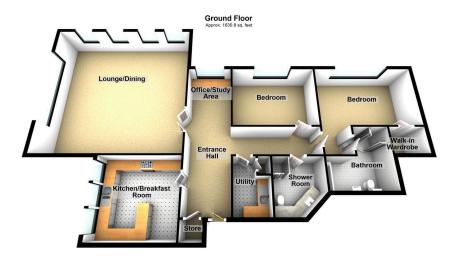

• EPC - C

A beautifully presented executive penthouse apartment situated in the ever popular exclusive Sienna Court development, offering a secure and safe living environment for the over 55's. The apartment provides extremely spacious living accommodation and is offered for sale on a 70% shared ownership basis with a monthly service charge of £545. The development itself has a range of facilities including a gym, hairdressers, library, bar and bistro. Internally the property has natural light coming in via light tunnels throughout and comprises of large entrance hallway with office/study area and storage, a superb spacious lounge/dining room with balcony and far reaching views, kitchen with an excellent range of wall and base units with integrated appliances, two double bedrooms the master having new fitted wardrobes and separate walk in wardrobe and four piece en-suite bathroom and a separate shower room. The apartment also has the benefit of allocated parking in the garage.

Total area: approx. 1630.8 sq. feet

Chadderton Office 509 Middleton Road, Chadderton, Oldham, OL9 9SH