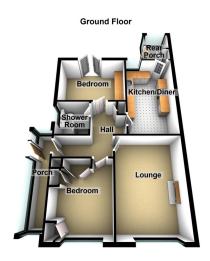

Offered for sale is this lovely two bedroom true bungalow located in this tucked away spot just off High Barn Road in Royton. The town centre is a short walk away. Accommodation comprising: Large entrance porch, hallway, lounge, kitchen/dining room, rear porch, two double bedrooms and a shower room. Externally there is a good size rear garden, garage and driveway parking. Offered in lovely condition throughout. Call us today to arrange a viewing.