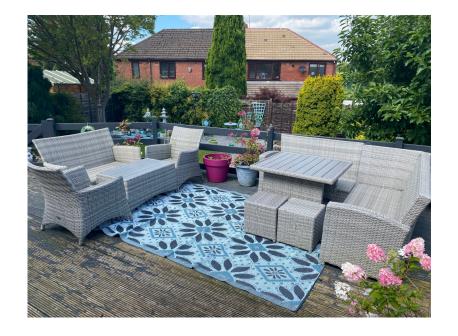

Offered for sale is this lovely two bedroom true bungalow located in this tucked away spot just off High Barn Road in Royton. The town centre is a short walk away. Accommodation comprising: Large entrance porch, hallway, lounge, kitchen/dining room, rear porch, two double bedrooms and a shower room. Externally there is a good size rear garden, garage and driveway parking. Offered in lovely condition throughout. Call us today to arrange a viewing.