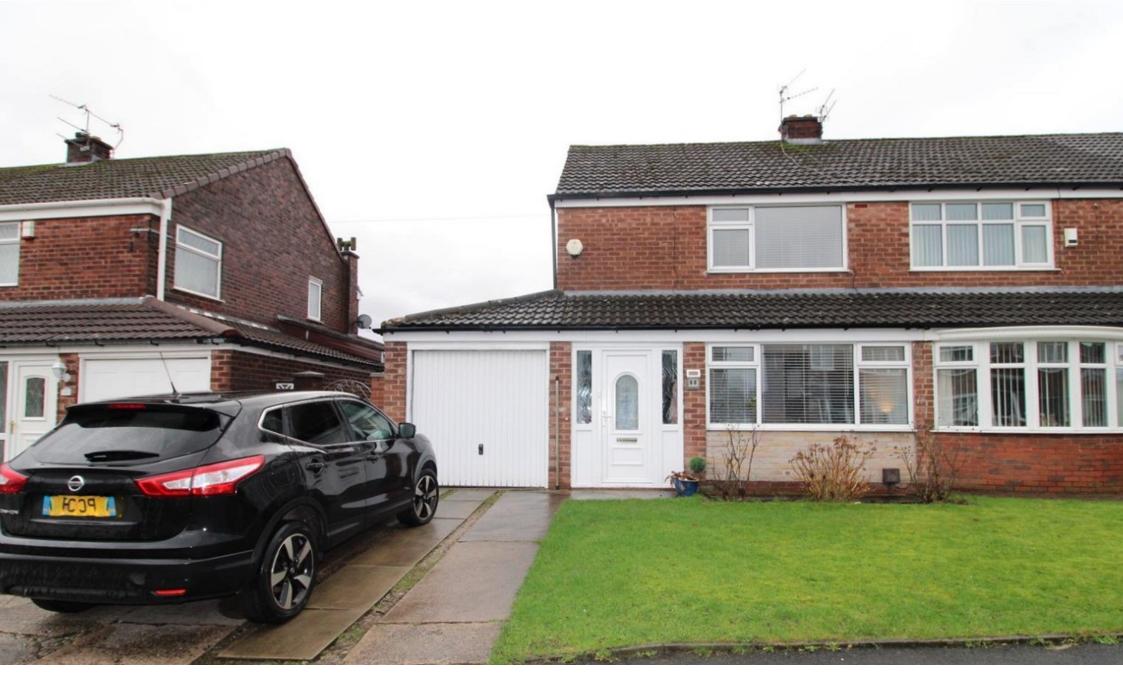

## Alder Road, Failsworth, Manchester, M35 0GJ £280,000

🍋 3 🚰 1 🚍 1

- Semi-Detached Property
- Loft Conversation
- Front & Rear Gardens
- Popular Area

- Three Bedrooms
- Garage & Driveway
- Ideal For Families
- EPC rating D

This is a three bedroomed semi-detached family home located on the popular Alder Road in Failsworth. Proving to be a sought after location for home buyers, and ideal purchase for families, this property briefly comprises of entrance porch, hallway, spacious lounge, modern kitchen/diner, three bedrooms, contemporary family bathroom and ample loft room conversion. Externally boasts well maintained front and rear gardens with lawned and paved areas, access to a garage ideal for storage and a paved driveway for one car. Warmed by gas central heating and UPVC double glazing throughout. In close proximity to local primary and secondary schools such as Co-op Academy, bus routes accessible via Alder Road to major bus routes and nearby amenities and supermarkets. 5 minute drive to Failsworth Tram stop for links to and from Manchester City Centre. Viewings highly recommended to appreciate this much loved home.