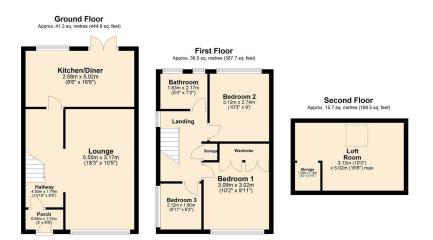

This is a three bedroomed semi-detached family home located on the popular Alder Road in Failsworth. Proving to be a sought after location for home buyers, and ideal purchase for families, this property briefly comprises of entrance porch, hallway, spacious lounge, modern kitchen/diner, three bedrooms, contemporary family bathroom and ample loft room conversion. Externally boasts well maintained front and rear gardens with lawned and paved areas, access to a garage ideal for storage and a paved driveway for one car. Warmed by gas central heating and UPVC double glazing throughout. In close proximity to local primary and secondary schools such as Co-op Academy, bus routes accessible via Alder Road to major bus routes and nearby amenities and supermarkets. 5 minute drive to Failsworth Tram stop for links to and from Manchester City Centre. Viewings highly recommended to appreciate this much loved home.

Total area: approx. 93.0 sq. metres (1001.1 sq. feet)