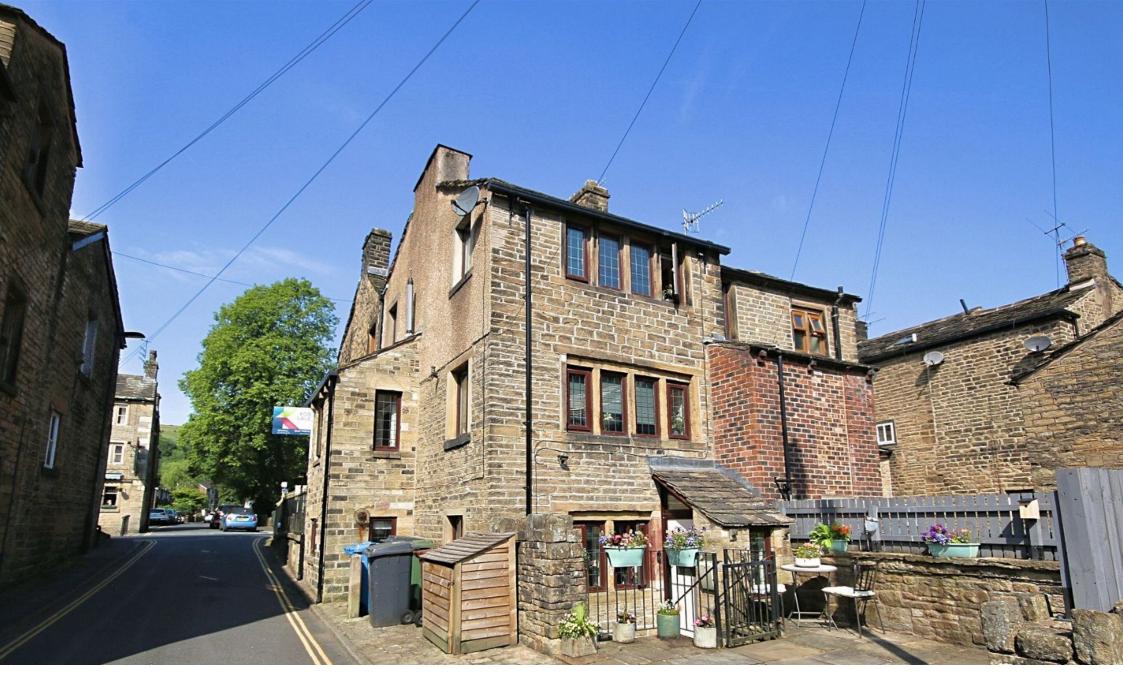

## Lawton Square, Delph, Saddleworth £258,000

🍋 3 🚰 1 🚘 1

- Traditional Weavers Cottage
  Three Bedrooms
- Modern Bathroom With 
  Underfloor Heating
  Off Road Parking For One Car
- Spacious Lounge With Multi Over Three Floors Fuel Stove
- Central Village Location
- Energy Rating D

Situated in the heart of the Saddleworth village of Delph is this three bedroom, three storey weavers cottage. Wonderful character charm is found internally including Mullion windows and exposed roof beams along with a contemporary finish. Off street parking is provided by a driveway space along with a low maintenance courtyard area.