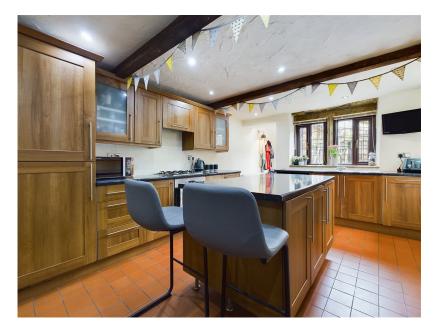

Situated in the heart of the Saddleworth village of Delph is this three bedroom, three storey weavers cottage. Wonderful character charm is found internally including Mullion windows and exposed roof beams along with a contemporary finish. Off street parking is provided by a driveway space along with a low maintenance courtyard area.