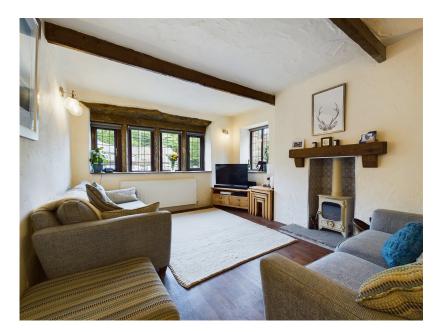

## Lawton Square, Delph, Saddleworth £258,000

🍋 3 🚰 1 🚘 1

- Traditional Weavers Cottage
  Three Bedrooms
- Modern Bathroom With 
  Underfloor Heating
  Off Road Parking For One Car
- Spacious Lounge With Multi Over Three Floors Fuel Stove
- Central Village Location
- Energy Rating D

Situated in the heart of the Saddleworth village of Delph is this three bedroom, three storey weavers cottage. Wonderful character charm is found internally including Mullion windows and exposed roof beams along with a contemporary finish. Off street parking is provided by a driveway space along with a low maintenance courtyard area.