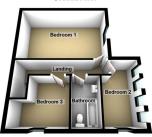

ALL. TOGETHER. BETTER.

www.kirkham-property.co.uk

## Lawton Square, Delph, Saddleworth £258,000









🍋 3 🚰 1 🚘 1

- Traditional Weavers Cottage
  Three Bedrooms
- Modern Bathroom With 
  Underfloor Heating
  Off Road Parking For One Car
- Spacious Lounge With Multi Over Three Floors Fuel Stove
- Central Village Location
- Energy Rating D









Situated in the heart of the Saddleworth village of Delph is this three bedroom, three storey weavers cottage. Wonderful character charm is found internally including Mullion windows and exposed roof beams along with a contemporary finish. Off street parking is provided by a driveway space along with a low maintenance courtyard area.

Ground Floor Second Floor First Floor





## **Uppermill Office**

35 High Street Uppermill, Saddleworth OL3 6HS

Monday – Friday. 9am – 5pm Saturday. 10am – 3 pm uppermill@kirkham-property.co.uk t: 0|457 8|0 076 f: 01457 810 222

Out of hours telephone service Monday – Thursday 8:30am – 7pm Friday – 8:30am – 5pm Saturday – Sunday 10am – 3pm

www.kirkham-property.co.uk