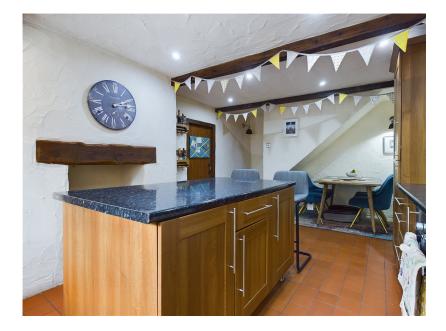

Situated in the heart of the Saddleworth village of Delph is this three bedroom, three storey weavers cottage. Wonderful character charm is found internally including Mullion windows and exposed roof beams along with a contemporary finish. Off street parking is provided by a driveway space along with a low maintenance courtyard area.