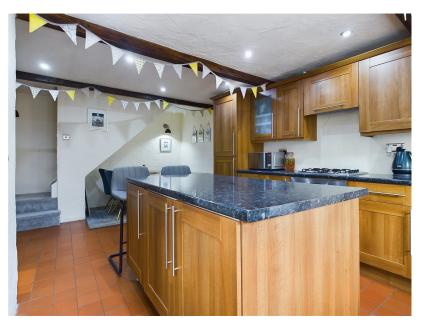

Situated in the heart of the Saddleworth village of Delph is this three bedroom, three storey weavers cottage. Wonderful character charm is found internally including Mullion windows and exposed roof beams along with a contemporary finish. Off street parking is provided by a driveway space along with a low maintenance courtyard area.