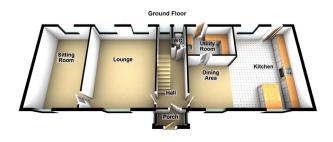

ALL. TOGETHER. BETTER. www.kirkham-property.co.uk

This Grade II listed farmhouse is situated in a semi rural hamlet of just a handful of properties with superb views over Diggle village and further afield. Holly Grove Farm Cottage features rear (south facing) and side (west facing) gardens which are relatively low maintenance for their size and provide great outdoors spaces to entertain and enjoy the fantastic views down the valley.