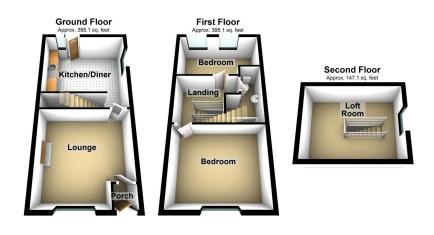

Offered for sale is this two bedroom (plus loft room) end of terraced property located in this tucked away spot in Heyside. Accommodation comprising: Entrance vestibule, lounge and a kitchen/dining room. To the first floor are two bedrooms and a bathroom. To the top floor is a loft room with a window. Garden/yard to the rear and on road parking to the front and the side. Shaw and Royton conveniently located. Call us today to arrange a viewing.

Total area: approx. 937.2 sq. feet