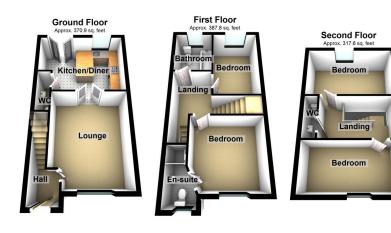

A fantastic opportunity to purchase one of these brand new builds located in Moorside. Two end and one middle three storey town house offering good size accommodation throughout. Four bedrooms, master ensuite, top floor WC, first floor bathroom. To the ground floor a good size lounge, kitchen dining room and a cloakroom WC. Combi boiler system and uPVC double glazed throughout. One allocated parking spaces per property. Call us today to arrange a viewing. CML Building Certificate. Located within a short distance of Saddleworth and surrounding countryside. Built in 2022 by Howe Developments.