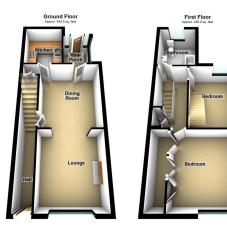

🛤 2 🏪 1 🚘 2

Offered for sale is this lovely two bedroom mid terraced property is in close proximity of Shaw centre. In wonderful condition throughout, viewing is essential. Accommodation comprising; Entrance hallway, lounge, dining room, kitchen and a rear porch. To the first floor are two bedrooms, bathroom and a loft room with staircase. Externally a south facing rear garden and on road parking.

Total area: approx, 1035.5 sg, feet