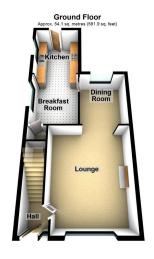

No Chain. Located within a short walk of Tandle Hill Country Park is this extended, three bedroom, semi-detached family home. In need of modernisation but offering superb accommodation comprising of: entrance hallway, lounge, dining room, breakfast room and kitchen to the ground floor and to the first floor three bedrooms and a shower room. Externally a superb driveway, garage and private rear garden. Call us to arrange a viewing.

Total area: approx. 92.3 sq. metres (993.4 sq. feet)