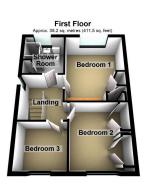

No Chain. Located within a short walk of Tandle Hill Country Park is this extended, three bedroom, semi-detached family home. In need of modernisation but offering superb accommodation comprising of: entrance hallway, lounge, dining room, breakfast room and kitchen to the ground floor and to the first floor three bedrooms and a shower room. Externally a superb driveway, garage and private rear garden. Call us to arrange a viewing.

Total area: approx. 92.3 sq. metres (993.4 sq. feet)