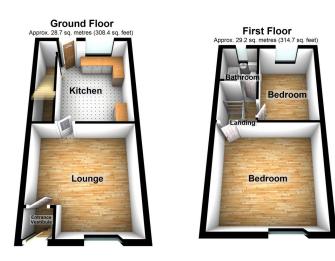

The property briefly comprises:- Lounge, Kitchen, Two Bedrooms and Bathroom.

The property is also appointed with gas central heating & uPVC double glazed throughout.

Externally there is a walled garden forecourt to the front and a secluded gated yard area to the rear.