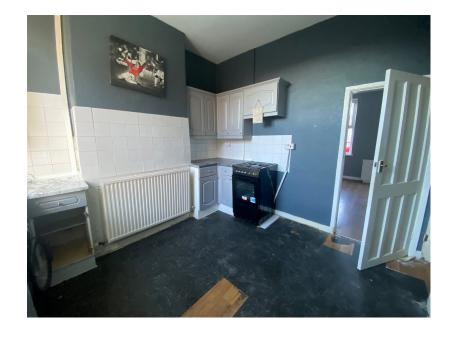

The property briefly comprises:- Lounge, Kitchen, Two Bedrooms and Bathroom.

The property is also appointed with gas central heating & uPVC double glazed throughout.

Externally there is a walled garden forecourt to the front and a secluded gated yard area to the rear.