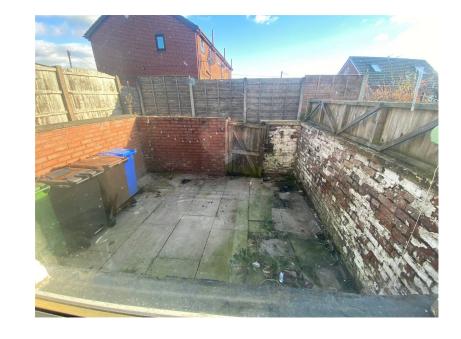

The property briefly comprises:- Lounge, Kitchen, Two Bedrooms and Bathroom.

The property is also appointed with gas central heating & uPVC double glazed throughout.

Externally there is a walled garden forecourt to the front and a secluded gated yard area to the rear.