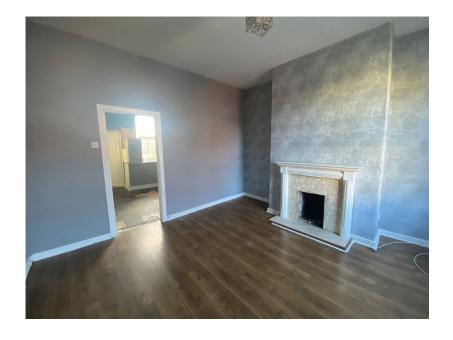

The property briefly comprises:- Lounge, Kitchen, Two Bedrooms and Bathroom.

The property is also appointed with gas central heating & uPVC double glazed throughout.

Externally there is a walled garden forecourt to the front and a secluded gated yard area to the rear.