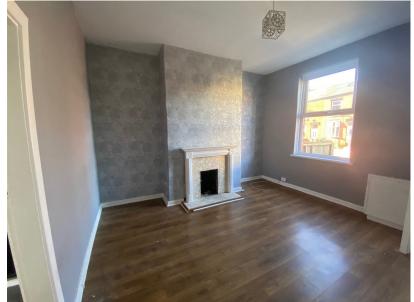

The property briefly comprises:- Lounge, Kitchen, Two Bedrooms and Bathroom.

The property is also appointed with gas central heating & uPVC double glazed throughout.

Externally there is a walled garden forecourt to the front and a secluded gated yard area to the rear.