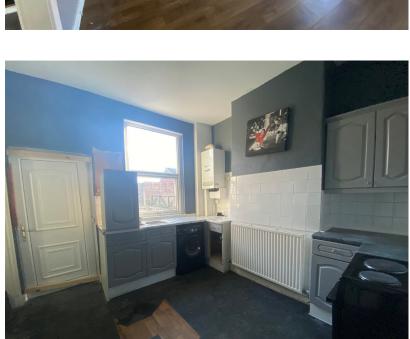

The property briefly comprises:- Lounge, Kitchen, Two Bedrooms and Bathroom.

The property is also appointed with gas central heating & uPVC double glazed throughout.

Externally there is a walled garden forecourt to the front and a secluded gated yard area to the rear.