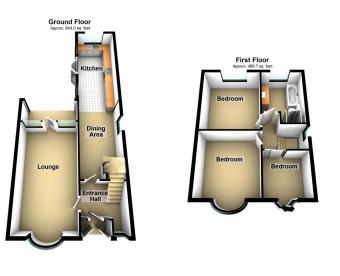

dern Kitchen
  Dining
- Immaculate Throughout
- EPC tbc

🍋 3 🚰 1 🚘 1

This beautifully presented extended three bedroom semidetached property provides a superb young or growing family home and must be viewed to appreciate the size and quality of accommodation on offer. The spacious interior comprises of entrance porch, hallway, larger than average through lounge with bay window, an immaculate new modern kitchen with integrated appliances incorporating a dining area creating a great family space with patio doors out to the garden. Upstairs there are three bedrooms and a modern four piece bathroom. Externally the property has a well kept garden to the front with mature borders and a gated driveway providing off street parking, whilst to the rear is a lawn, mature borders and patio areas.





Total area: approx. 1132.8 sq. feet

## Chadderton Office

509 Middleton Road, Chadderton, Oldham, OL9 9SH Monday – Friday. 9am – 5pm Saturday. 10am – 3 pm chadderton@kirkham-property.co.uk t: 0161 626 5688 f: 0161 628 0350 Out of hours telephone service Monday – Thursday 8:30am – 7pm Friday – 8:30am – 5pm Saturday – Sunday 10am – 3pm

www.kirkham-property.co.uk