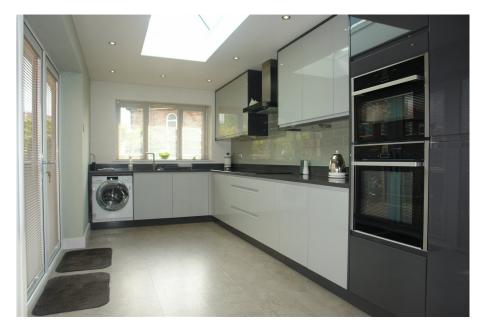

🍋 3 🚰 1 🚘 1

This beautifully presented extended three bedroom semidetached property provides a superb young or growing family home and must be viewed to appreciate the size and quality of accommodation on offer. The spacious interior comprises of entrance porch, hallway, larger than average through lounge with bay window, an immaculate new modern kitchen with integrated appliances incorporating a dining area creating a great family space with patio doors out to the garden. Upstairs there are three bedrooms and a modern four piece bathroom. Externally the property has a well kept garden to the front with mature borders and a gated driveway providing off street parking, whilst to the rear is a lawn, mature borders and patio areas.