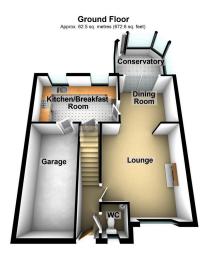

Offered for sale is this lovely, three bedroom, detached 'Maunders' property located in this tucked away cul-de-sac in Royton. Accommodation comprising: entrance hallway, cloakroom/w.c., lounge, dining room, good size kitchen/breakfast room and a solid roof conservatory to the ground floor. To the first floor three bedrooms and a gorgeous family shower room. Externally there is a driveway and an integral garage providing off road parking and a secluded rear garden. Local schools and amenities are all within easy reach.

Total area: approx. 96.9 sq. metres (1042.6 sq. feet)