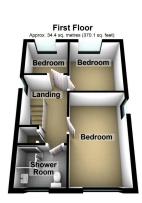

Offered for sale is this lovely, three bedroom, detached 'Maunders' property located in this tucked away cul-de-sac in Royton. Accommodation comprising: entrance hallway, cloakroom/w.c., lounge, dining room, good size kitchen/breakfast room and a solid roof conservatory to the ground floor. To the first floor three bedrooms and a gorgeous family shower room. Externally there is a driveway and an integral garage providing off road parking and a secluded rear garden. Local schools and amenities are all within easy reach.

Total area: approx. 96.9 sq. metres (1042.6 sq. feet)