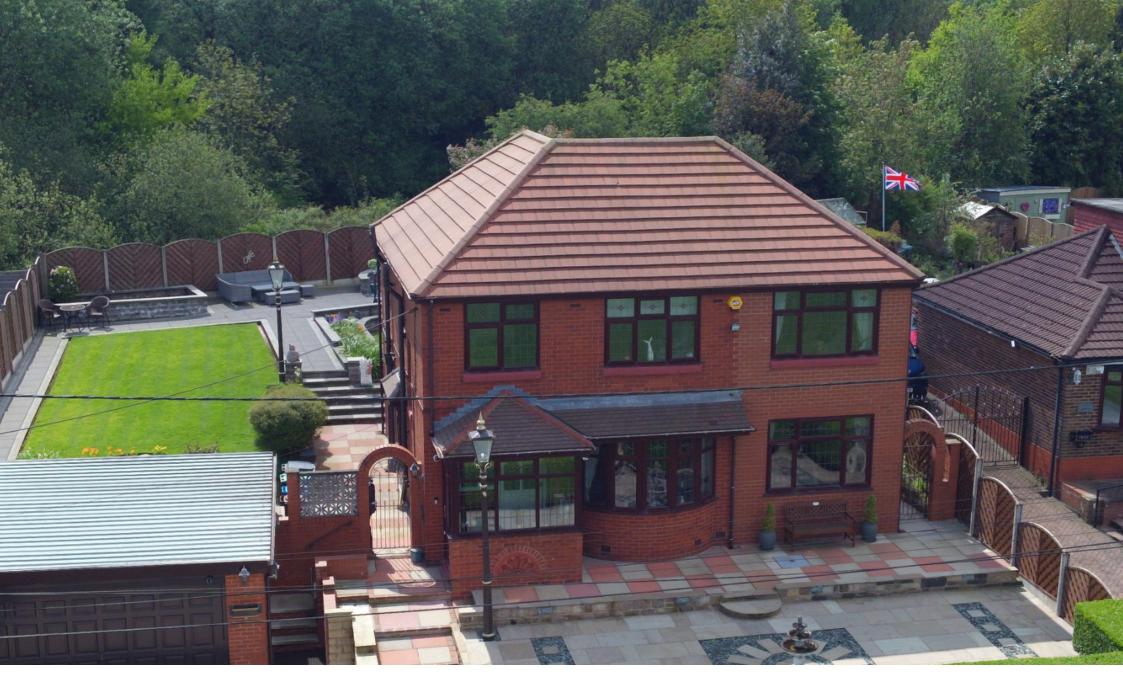

## **39, Ferney Field Road, Chadderton, Oldham** £649,950

- Extensive Detached House
- Three Reception Rooms
- South-Easterly Facing Rear Garden
- Immaculate Walk-In Condition Throughout

- Four Bedrooms (Master En-Suite)
- Open Field Aspect To Front
- Ample Gated Driveway & Double Garage
- Energy Rating TBA

🍋 4 🏪 2 🚍 3

If you are looking for a truly STUNNING executive detached home, then this could be the one for you. Found within a highly regarded area of Chadderton this immaculate property occupies a fantastic elevated position with open aspect views to the front. The current owners have sympathetically extended the property and it now provides a superb home for the young and growing family or executive couple. Offered for sale with NO CHAIN the spacious internal accommodation is ready for it's new owner to walk straight into and briefly comprises of entrance porch, hallway, lounge, sitting room kitchen, living/ding room and utility to the ground floor whilst to the first floor there are four bedrooms (master with en-suite) and a family bathroom. Externally the property has a gated driveway to the front providing ample off street parking leading to a detached double garage, whilst to the rear there are beautiful landscaped gardens with lawn and patio areas.