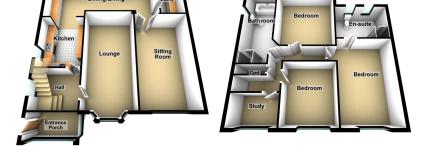

Ground Floor

Total area: approx. 158.6 sq. metres (1707.0 sq. feet)

## Chadderton Office

509 Middleton Road, Chadderton, Oldham, OL9 9SH Monday – Friday. 9am – 5pm Saturday. 10am – 3 pm chadderton@kirkham-property.co.uk t: 0161 626 5688 f: 0161 628 0350

First Floor

Out of hours telephone service Monday – Thursday 8:30am – 7pm Friday – 8:30am – 5pm Saturday – Sunday 10am – 3pm