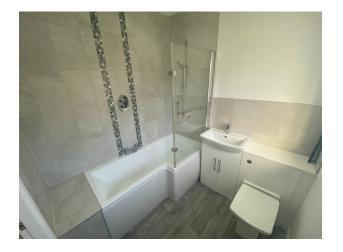

## **Entrance Hall**

4.5m x 4.7m (14'9" x 15'5")

**Kitchen** 3.28m x 2.26m (10'9" x 7'5")

Bathroom 1.98m x 1.98m (6'6" x 6'6")