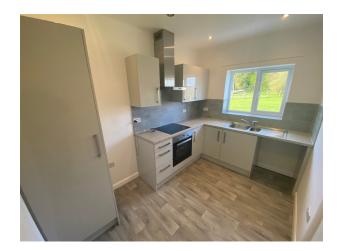

## **Entrance Hall**

4.5m x 4.7m (14'9" x 15'5")

**Kitchen** 3.28m x 2.26m (10'9" x 7'5")

Bathroom 1.98m x 1.98m (6'6" x 6'6")