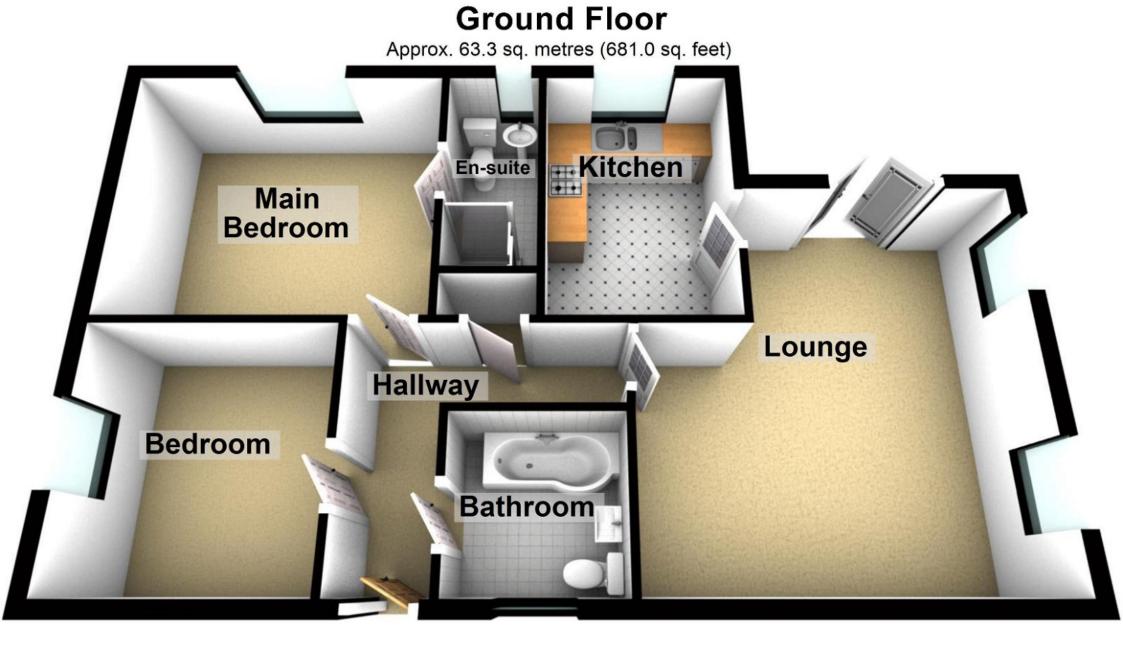

## **Entrance Hall**

4.5m x 4.7m (14'9" x 15'5")

**Kitchen** 3.28m x 2.26m (10'9" x 7'5")

Bathroom 1.98m x 1.98m (6'6" x 6'6")

#### Bedroom 1 3.84m x 3.28m (12'7" x 10'9")

Bedroom 2 2.97m x 2.87m (9'9" x 9'5")