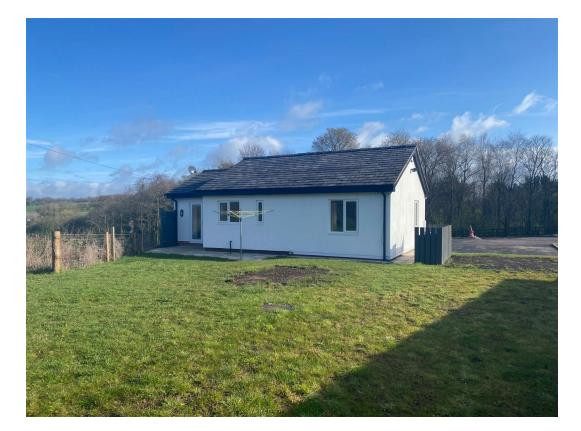

## Laburnham Bungalow, 27 Chadderton Heights, Healds Green, Chadderton

Now available along side Laburnham House is this detached two bedroom bungalow which has been renovated to a high standard and in-keeping in style of the Laburnham House. This would make an ideal accompanying property to the House for additional family members to live, or for a holiday or long term let. The bungalow boosts modern features with extensive views to the and located in a sought after hill top location. The property comprises of hallway, lounge/dining with triple aspect to make the most of the views, two bedrooms, newly fitted bathroom and newly fitted kitchen.

Now available along side Laburnham House is this detached two bedroom bungalow which has been renovated to a high standard and inkeeping in style of the Laburnham House. This would make an ideal accompanying property to the House for additional family members to live, or for a holiday or long term let. The bungalow boosts modern features with extensive views to the and located in a sought after hill top location. The property comprises of hallway, lounge/dining with triple aspect to make the most of the views, two bedrooms, newly fitted bathroom and newly fitted kitchen.