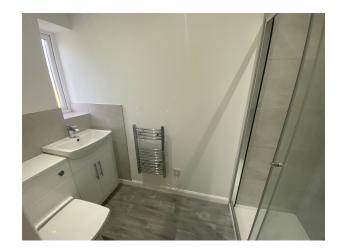

## **Entrance Hall**

4.5m x 4.7m (14'9" x 15'5")

**Kitchen** 3.28m x 2.26m (10'9" x 7'5")

Bathroom 1.98m x 1.98m (6'6" x 6'6")