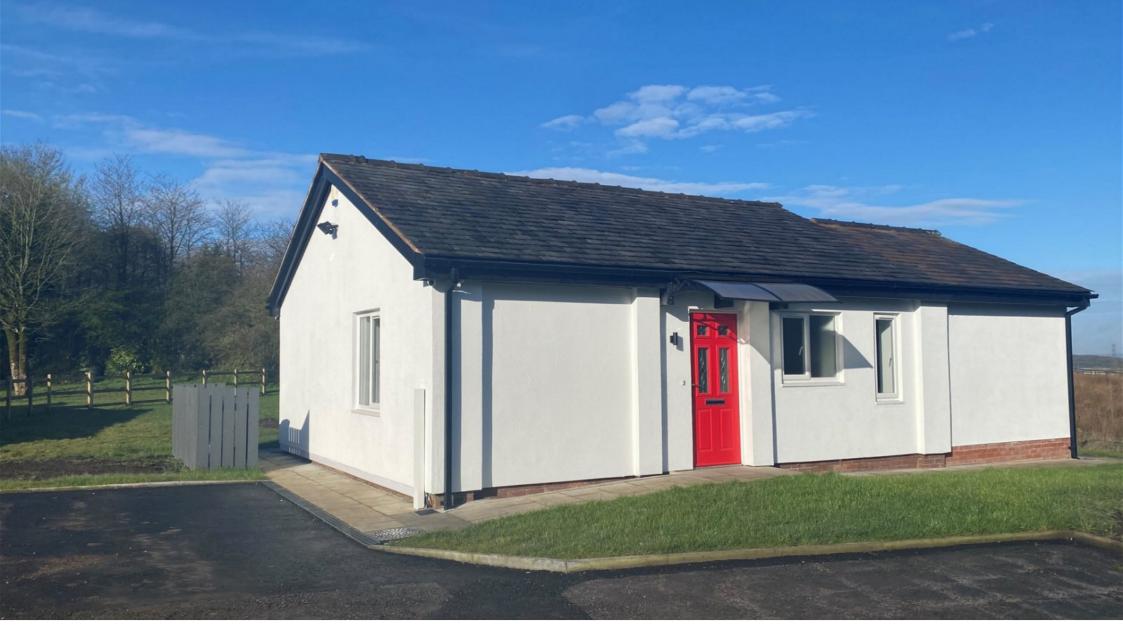

## Laburnham Bungalow, 27 Chadderton Heights, Healds Green, Chadderton

Now available along side Laburnham House is this detached two bedroom bungalow which has been renovated to a high standard and in-keeping in style of the Laburnham House. This would make an ideal accompanying property to the House for additional family members to live, or for a holiday or long term let. The bungalow boosts modern features with extensive views to the and located in a sought after hill top location. The property comprises of hallway, lounge/dining with triple aspect to make the most of the views, two bedrooms, newly fitted bathroom and newly fitted kitchen.

Now available along side Laburnham House is this detached two bedroom bungalow which has been renovated to a high standard and inkeeping in style of the Laburnham House. This would make an ideal accompanying property to the House for additional family members to live, or for a holiday or long term let. The bungalow boosts modern features with extensive views to the and located in a sought after hill top location. The property comprises of hallway, lounge/dining with triple aspect to make the most of the views, two bedrooms, newly fitted bathroom and newly fitted kitchen.