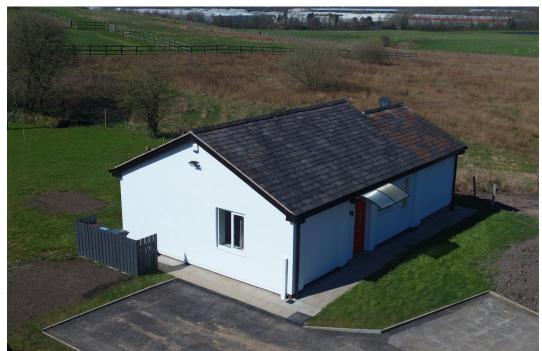

## Laburnham Bungalow, 27 Chadderton Heights, Healds Green, Chadderton

Now available along side Laburnham House is this detached two bedroom bungalow which has been renovated to a high standard and in-keeping in style of the Laburnham House. This would make an ideal accompanying property to the House for additional family members to live, or for a holiday or long term let. The bungalow boosts modern features with extensive views to the and located in a sought after hill top location. The property comprises of hallway, lounge/dining with triple aspect to make the most of the views, two bedrooms, newly fitted bathroom and newly fitted kitchen.

Now available along side Laburnham House is this detached two bedroom bungalow which has been renovated to a high standard and inkeeping in style of the Laburnham House. This would make an ideal accompanying property to the House for additional family members to live, or for a holiday or long term let. The bungalow boosts modern features with extensive views to the and located in a sought after hill top location. The property comprises of hallway, lounge/dining with triple aspect to make the most of the views, two bedrooms, newly fitted bathroom and newly fitted kitchen.