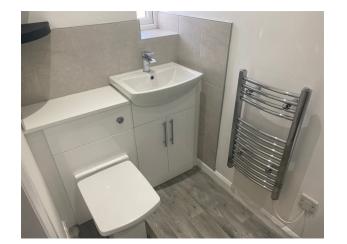

## **Entrance Hall**

4.5m x 4.7m (14'9" x 15'5")

**Kitchen** 3.28m x 2.26m (10'9" x 7'5")

Bathroom 1.98m x 1.98m (6'6" x 6'6")