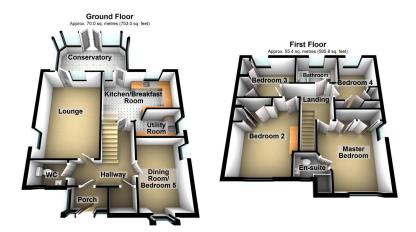

- Excellent Condition
  Throughout
- EPC:C

Kirkham Property are very happy to be able to bring this stunning executive four bedroom detached family home located in this popular select cul de sac of only six properties in High Crompton which rarely ever come to market. Offering superb accommodation comprising: Entrance porch, hallway, lounge, dining room, kitchen, utility room, cloakroom/WC and a large conservatory. To the first floor are four bedrooms (master en suite) and a lovely bathroom. Local schools within a short walk. Shaw town centre and the local tram stop within a 10-15 walk. This outstanding home is presented in wonderful condition and viewing is highly recommended, so call us today to arrange one.

Total area: approx. 125.3 sq. metres (1348.8 sq. feet)