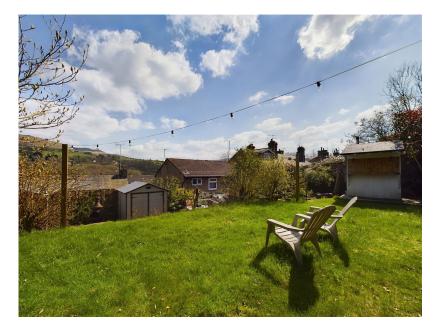

## **Oldham Road, Uppermill, Saddleworth** £315,000

🍋 3 🚰 1 🚍 1

Boasting a great sized rear garden and fantastic views to nearby countryside is this elevated stone semi detached house. Just a five minute walk to Uppermill's High Street where all your everyday amenities can be found along with access to the Huddersfield Narrow Canal so you can walk to nearby Greenfield and Diggle villages.