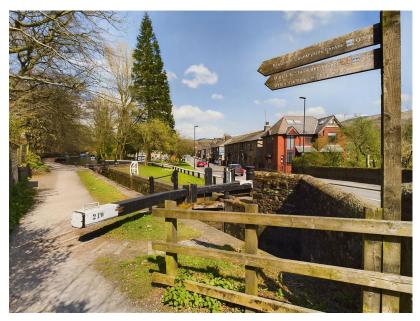

## **Oldham Road, Uppermill, Saddleworth** £315,000

🍋 3 🚰 1 🚍 1

Boasting a great sized rear garden and fantastic views to nearby countryside is this elevated stone semi detached house. Just a five minute walk to Uppermill's High Street where all your everyday amenities can be found along with access to the Huddersfield Narrow Canal so you can walk to nearby Greenfield and Diggle villages.