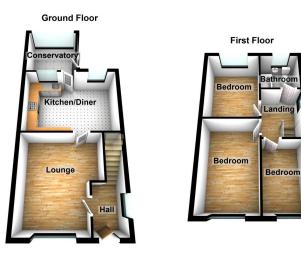

## **Oldham Road, Uppermill, Saddleworth** £315,000

🍋 3 🚰 1 🚍 1

Boasting a great sized rear garden and fantastic views to nearby countryside is this elevated stone semi detached house. Just a five minute walk to Uppermill's High Street where all your everyday amenities can be found along with access to the Huddersfield Narrow Canal so you can walk to nearby Greenfield and Diggle villages.