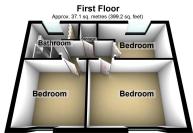

NO CHAIN - This is a well presented and generously proportioned three bedroom semi-detached family property, situated in a secluded corner plot with extra land (parking for up to 5 or 6 cars or could be used for various other purposes) which can be accessed from the lane to the rear. Close to Stalybridge town centre and within walking distance to schools, local shops and bus routes. Internally the property's accommodation consists of:- To the Ground Floor - Entrance Porch, Hallway, Lounge through to Dining Area & Kitchen. To the First Floor - Three Spacious Bedrooms and Family Bathroom. Externally there is a fenced, paved front garden area and fenced garden area with shed along with the **additional** plot of land to the rear, also housing another shed.

Total area: approx. 74.3 sq. metres (800.3 sq. feet)