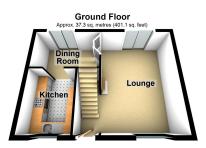

NO CHAIN - This is a well presented and generously proportioned three bedroom semi-detached family property, situated in a secluded corner plot with extra land (parking for up to 5 or 6 cars or could be used for various other purposes) which can be accessed from the lane to the rear. Close to Stalybridge town centre and within walking distance to schools, local shops and bus routes. Internally the property's accommodation consists of:- To the Ground Floor - Entrance Porch, Hallway, Lounge through to Dining Area & Kitchen. To the First Floor - Three Spacious Bedrooms and Family Bathroom. Externally there is a fenced, paved front garden area and fenced garden area with shed along with the **additional** plot of land to the rear, also housing another shed.

Total area: approx. 74.3 sq. metres (800.3 sq. feet)