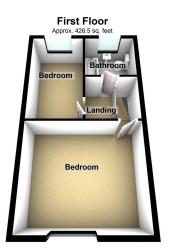

WOW! This one is lovely, i would definitely get your shoes on to go and view this one! On offer is this wonderful mid terraced cottage offered in lovely condition throughout, move straight in. Accommodation comprising; Entrance vestibule, lounge, kitchen/dining room. To the first floor are two bedrooms and a fitted bathroom. Externally is a due south facing rear yard and on road parking. This property is sat on the cusp of Saddleworth and beautiful surrounding areas with amazing walks over local farmland. Call us today to arrange a viewing.

Total area: approx. 853.0 sq. feet