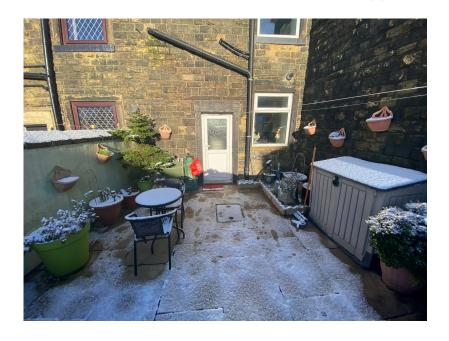

ALL. TOGETHER. BETTER. www.kirkham-property.co.uk

- Built in 1850
- Wonderful Condition
- New Roof in 2022
- South Facing Yard

- Character Stone Cottage
- Recently Fitted Kitchen
- New Boiler And Radiators in 2022
- EPC: TBC

WOW! This one is lovely, i would definitely get your shoes on to go and view this one! On offer is this wonderful mid terraced cottage offered in lovely condition throughout, move straight in. Accommodation comprising; Entrance vestibule, lounge, kitchen/dining room. To the first floor are two bedrooms and a fitted bathroom. Externally is a due south facing rear yard and on road parking. This property is sat on the cusp of Saddleworth and beautiful surrounding areas with amazing walks over local farmland. Call us today to arrange a viewing.