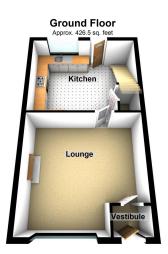

WOW! This one is lovely, i would definitely get your shoes on to go and view this one! On offer is this wonderful mid terraced cottage offered in lovely condition throughout, move straight in. Accommodation comprising; Entrance vestibule, lounge, kitchen/dining room. To the first floor are two bedrooms and a fitted bathroom. Externally is a due south facing rear yard and on road parking. This property is sat on the cusp of Saddleworth and beautiful surrounding areas with amazing walks over local farmland. Call us today to arrange a viewing.

Total area: approx. 853.0 sq. feet