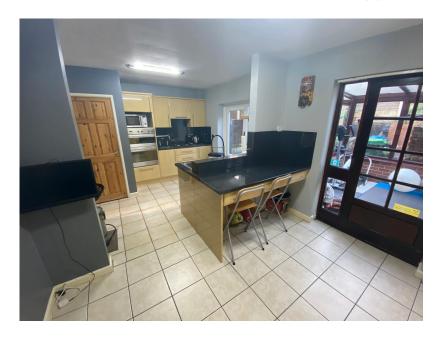

## Thirlstone Avenue, Moorside

Offers In Region Of £195,000

- Superbly Presented Three Bedroom House
- Kitchen & Dining Room
- Enclosed Garden
- Large Storage Room

- Loft Room
- Beautiful Four Piece Bathroom
- Conservatory
- EPC D

NO CHAIN. Offered in lovely condition throughout is this superb three bedroom family home also having the benefit of a useable loft room. Local schools within easy reach as are local motorway networks. Accommodation comprising; Entrance hallway, lounge, open plan kitchen/dining room and a conservatory. To the first floor are three good size bedrooms and a gorgeous bathroom. Also a good size loft room with a Velux window. Externally a private rear garden with side access and a good size storage brick built shed/small garage to the front. Local schools and motorway networks within easy reach. Call us today to arrange a viewing.