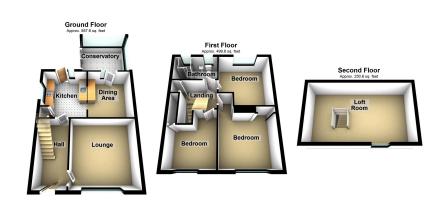

NO CHAIN. Offered in lovely condition throughout is this superb three bedroom family home also having the benefit of a useable loft room. Local schools within easy reach as are local motorway networks. Accommodation comprising; Entrance hallway, lounge, open plan kitchen/dining room and a conservatory. To the first floor are three good size bedrooms and a gorgeous bathroom. Also a good size loft room with a Velux window. Externally a private rear garden with side access and a good size storage brick built shed/small garage to the front. Local schools and motorway networks within easy reach. Call us today to arrange a viewing.

Total area: approx. 1288.0 sq. feet