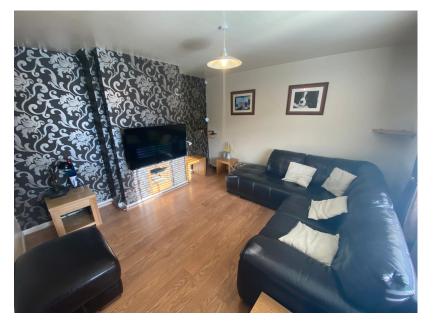

## Thirlstone Avenue, Moorside

Offers In Region Of £195,000

- Superbly Presented Three Bedroom House
- Kitchen & Dining Room
- Enclosed Garden
- Large Storage Room

- Loft Room
- Beautiful Four Piece Bathroom
- Conservatory
- EPC D

NO CHAIN. Offered in lovely condition throughout is this superb three bedroom family home also having the benefit of a useable loft room. Local schools within easy reach as are local motorway networks. Accommodation comprising; Entrance hallway, lounge, open plan kitchen/dining room and a conservatory. To the first floor are three good size bedrooms and a gorgeous bathroom. Also a good size loft room with a Velux window. Externally a private rear garden with side access and a good size storage brick built shed/small garage to the front. Local schools and motorway networks within easy reach. Call us today to arrange a viewing.