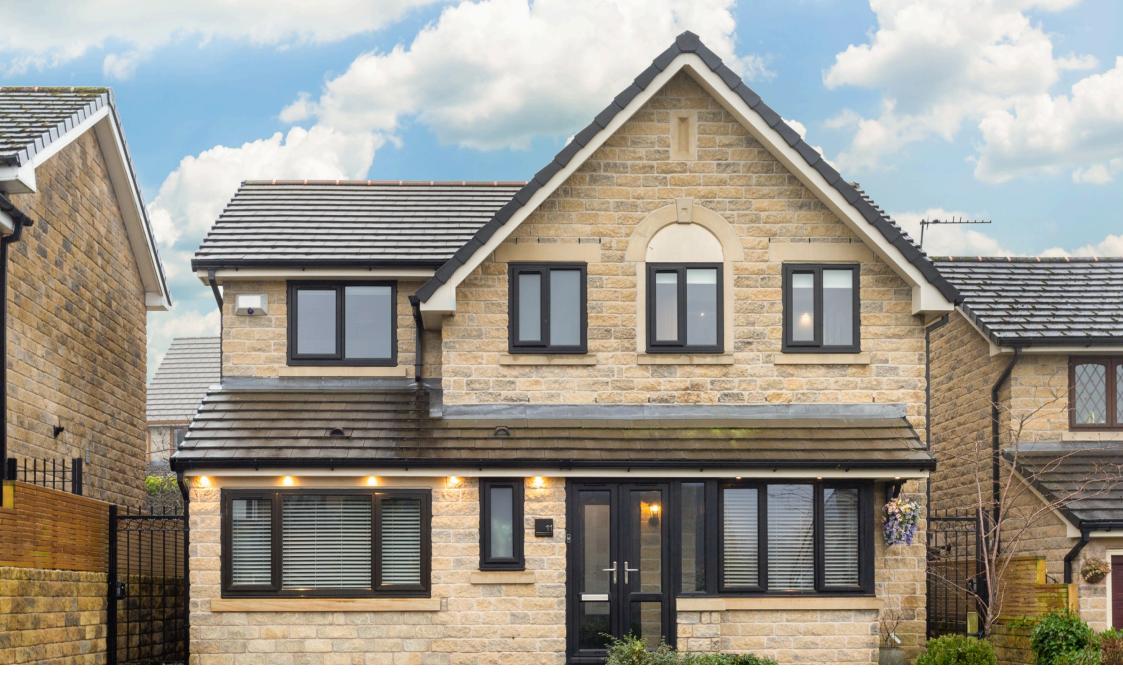

## **Old Kiln Lane, Grotton, Saddleworth** £485,000

Total area: approx. 131.0 sq. metres (1410.6 sq. feet)

Presented to the market in outstanding condition is this four bedroom detached house. Located within a highly popular residential location in the village of Grotton, this property has ample parking, garden space and living accommodation throughout. 