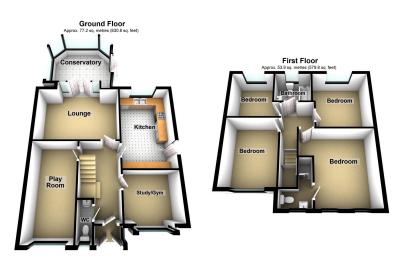

## **Old Kiln Lane, Grotton, Saddleworth** £485,000

Total area: approx. 131.0 sq. metres (1410.6 sq. feet)

Presented to the market in outstanding condition is this four bedroom detached house. Located within a highly popular residential location in the village of Grotton, this property has ample parking, garden space and living accommodation throughout. 