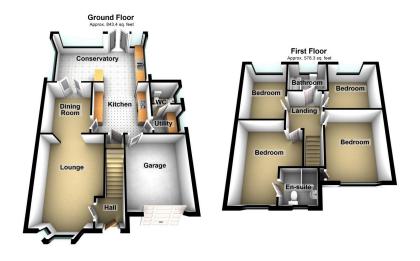

ALL. TOGETHER. BETTER. www.kirkham-property.co.uk

Total area: approx. 1421.7 sq. feet

Kirkham Property are pleased to offer for sale this beautifully presented, four bedroom, detached family home situated in a popular location just off Ripponden Road. The property briefly comprises of: entrance hallway, lounge, dining room, kitchen, utility room, cloakroom/w.c, large conservatory, four bedrooms, master en-suite and a family bathroom. Externally there is a garden to the front with a driveway and garage providing off road parking and to the rear a recently completed enclosed garden. Offering flexible living accommodation, internal viewing comes highly recommended to fully appreciate the size and quality of accommodation on offer.