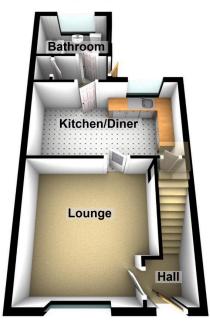

#### **Ground Floor**

No Chain - Offered for sale is this extended, semi-detached house situated in a popular and convenient location in South Chadderton and within reach of all local amenities and the M60 motorway connections. Although in need of a degree of modernidation the property offers the potential of being a good size family home. The property benefits from uPVC double glazing throughout and gas central heating and briefly comprises of: entrance hallway, lounge, kitchen/

### ALL. TOGETHER. BETTER.

www.kirkham-property.co.uk

diner, bathroom and three bedrooms (master with en-suite WC). Externally there are gardens to both the front and rear with a driveway leading to a single detached garage.