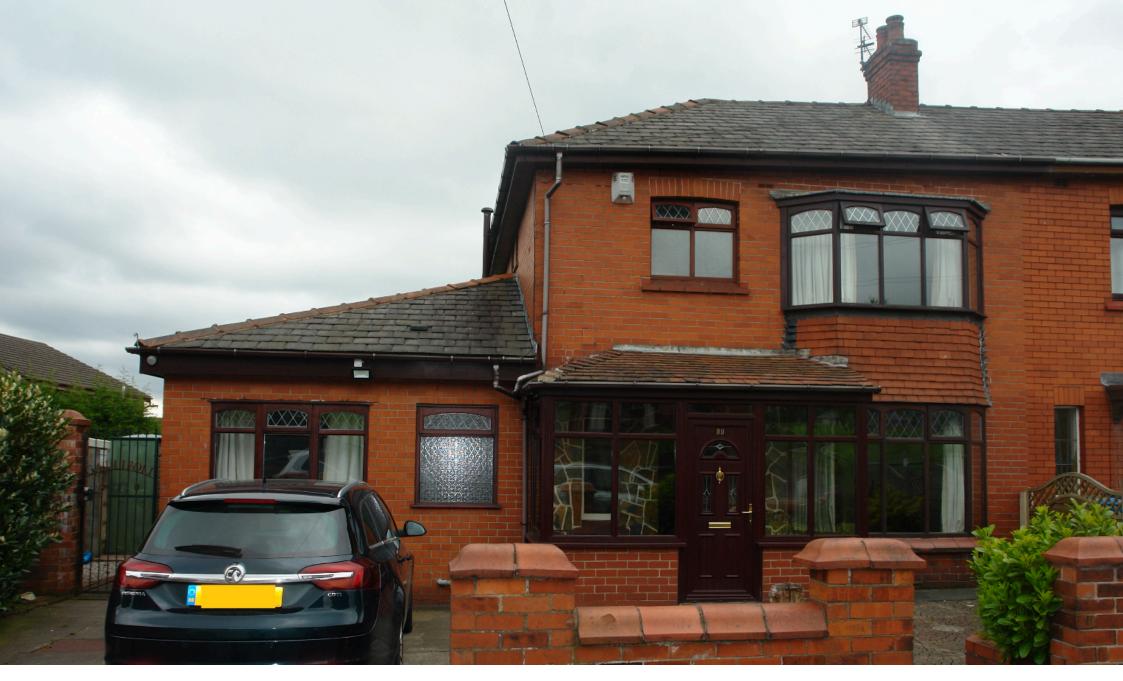

ALL. TOGETHER. BETTER. www.kirkham-property.co.uk

Total area: approx. 1229.8 sq. feet

Kirkham Property are pleased to offer for sale this extended, semi-detached home that is situated on a large plot with the garden alone measuring approx. 40ft x79ft so could extend further subject to the relevant planning permissions being sought if required. The property briefly comprises of: entrance hallway, lounge, sitting room, dining room, kitchen, bathroom and a further sitting room/bedroom to the ground floor with three bedrooms, a shower room and a w.c, to the first floor. Externally there are gardens to the front and rear with a driveway and a larger than average garage. Viewing comes highly recommended to appreciate the size of accommodation on offer.