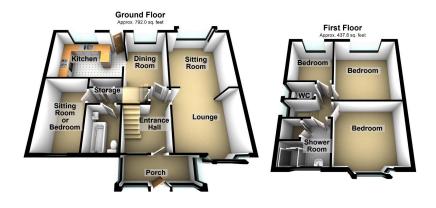

ALL. TOGETHER. BETTER. www.kirkham-property.co.uk

Total area: approx. 1229.8 sq. feet

Kirkham Property are pleased to offer for sale this extended, semi-detached home that is situated on a large plot with the garden alone measuring approx. 40ft x79ft so could extend further subject to the relevant planning permissions being sought if required. The property briefly comprises of: entrance hallway, lounge, sitting room, dining room, kitchen, bathroom and a further sitting room/bedroom to the ground floor with three bedrooms, a shower room and a w.c, to the first floor. Externally there are gardens to the front and rear with a driveway and a larger than average garage. Viewing comes highly recommended to appreciate the size of accommodation on offer.