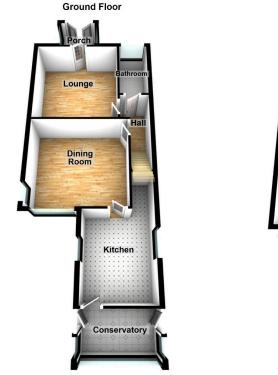

#### \*\*\* NO VENDOR CHAIN \*\*\*

Don't miss out on this rare opportunity to purchase a three bedroomed characterful detached property in a secluded and unique location.

With the property's location being one of its key features, as well as being conveniently placed for all local amenities including excellent schools and transportation links, it is ideally situated in close proximity to Daisy Nook Country Park and Park Bridge Heritage Centre benefitting from unbridled access to the surrounding Medlock valley countryside. In need of modernisation throughout, the property's unique and characterful accommodation briefly comprises of:- lounge, sitting/dining area, kitchen, bathroom and three spacious bedrooms.