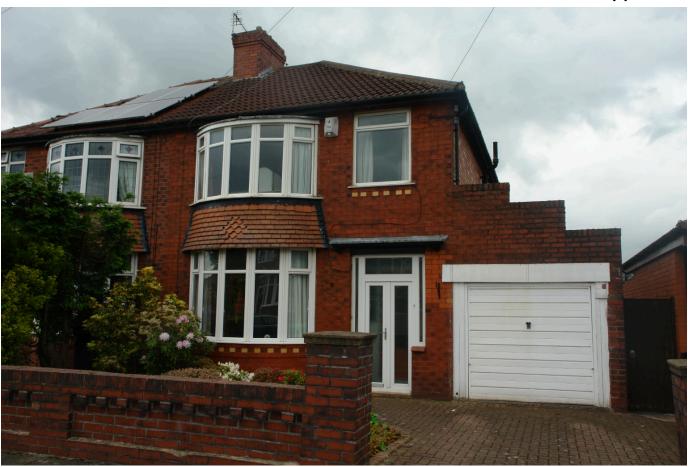

## St. Matthews Drive, Chadderton

- · Semi-Detached Family Home
- · Three Bedrooms, Two Fitted
- Driveway Parking
- Two Reception Rooms
- EPC Rating -

- · No Chain
- Integral Garage With WC
- · Gardens To Front & Rear
- Cul-De-Sac Location
- •

## ALL. TOGETHER. BETTER.

Total area: approx. 1040.1 sq. feet

Offered for sale with No Chain is this three bedroom, semi-detached, family home situated in a cul-de-sac location yet close to local amenities, public transport links and just a short drive to the North West motorway connections. The property briefly comprises of: entrance porch, hallway, lounge, dining room and kitchen to the ground floor and to the first floor three bedrooms, a bathroom and separate w.c. There is an integral garage with a w.c. Externally off road parking is provided for by means of a block paved driveway leading to the integral garage and there are gardens to both the front and rear. The property benefits from uPVC double glazing and gas central heating via a recently fitted combi boiler in 2019, the property benefits from wall cavity insulation with 25 years guarantee from 2009 and also has had the roof replaced and garage roof replaced in 2008.