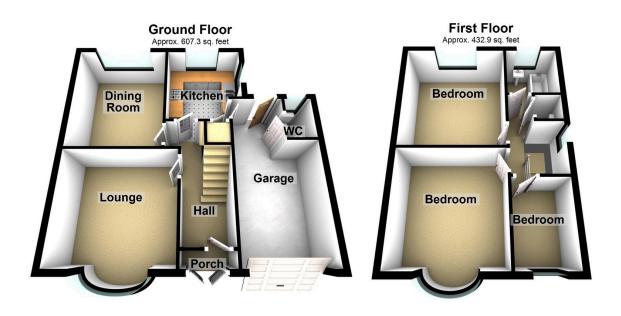

## ALL. TOGETHER. BETTER.

Total area: approx. 1040.1 sq. feet

Offered for sale with No Chain is this three bedroom, semi-detached, family home situated in a cul-de-sac location yet close to local amenities, public transport links and just a short drive to the North West motorway connections. The property briefly comprises of: entrance porch, hallway, lounge, dining room and kitchen to the ground floor and to the first floor three bedrooms, a bathroom and separate w.c. There is an integral garage with a w.c. Externally off road parking is provided for by means of a block paved driveway leading to the integral garage and there are gardens to both the front and rear. The property benefits from uPVC double glazing and gas central heating via a recently fitted combi boiler in 2019, the property benefits from wall cavity insulation with 25 years guarantee from 2009 and also has had the roof replaced and garage roof replaced in 2008.