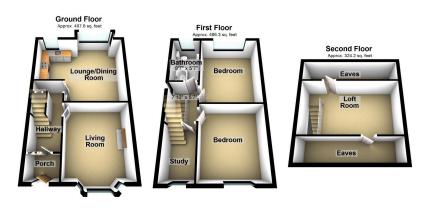

## **Rochdale Road, Royton, Oldham** Offers Over £225,000

🍋 3 🚰 1 🚍 2

Total area: approx. 1308.1 sq. feet

\*\*\* LARGE 2 Double Bedroom semi + LOFT ROOM + STUDY. This stunningly renovated family home in the heart of Thornham, offers spacious accommodation over 3 levels. Featuring large open plan kitchen/diner with new kitchen, bay fronted lounge, new bathroom, new windows & doors, good sized garden including outhouse, 2 large double bedrooms, large loft room with heating and velux windows and a study room with views over the hills.