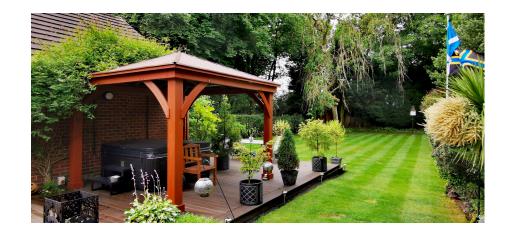

ALL. TOGETHER. BETTER. www.kirkham-property.co.uk

Grassy Knoll is a 1960's detached true bungalow occupying a position of rare availability, situated in a secluded private hamlet setting on the fringes of the Saddleworth countryside. Rarely do properties of this nature become available, boasting a large plot with parking for 6 plus cars.