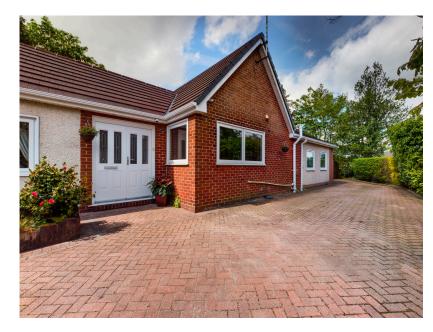

ALL. TOGETHER. BETTER. www.kirkham-property.co.uk

Grassy Knoll is a 1960's detached true bungalow occupying a position of rare availability, situated in a secluded private hamlet setting on the fringes of the Saddleworth countryside. Rarely do properties of this nature become available, boasting a large plot with parking for 6 plus cars.