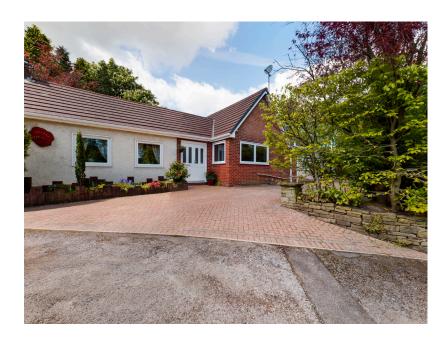

ALL. TOGETHER. BETTER. www.kirkham-property.co.uk

Grassy Knoll is a 1960's detached true bungalow occupying a position of rare availability, situated in a secluded private hamlet setting on the fringes of the Saddleworth countryside. Rarely do properties of this nature become available, boasting a large plot with parking for 6 plus cars.