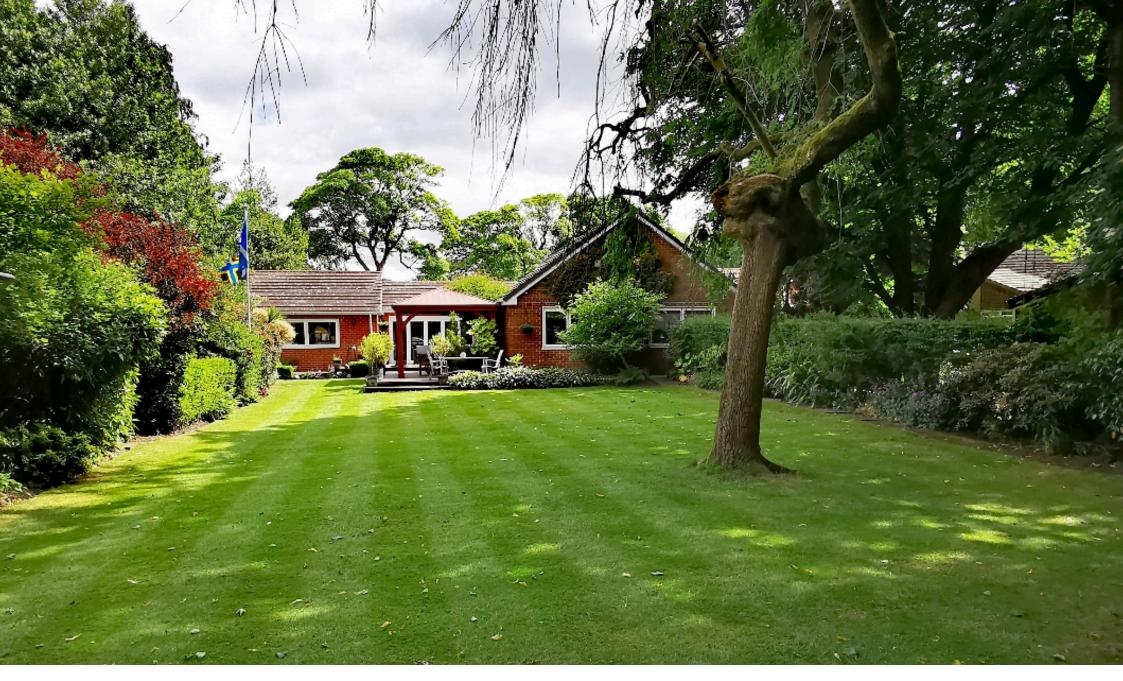

ALL. TOGETHER. BETTER. www.kirkham-property.co.uk

Grassy Knoll is a 1960's detached true bungalow occupying a position of rare availability, situated in a secluded private hamlet setting on the fringes of the Saddleworth countryside. Rarely do properties of this nature become available, boasting a large plot with parking for 6 plus cars.