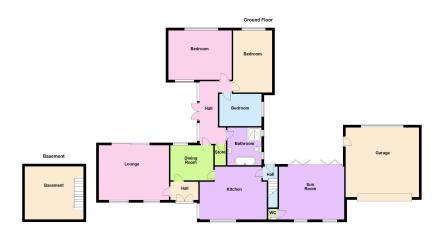

ALL. TOGETHER. BETTER. www.kirkham-property.co.uk



















Grassy Knoll is a 1960's detached true bungalow occupying a position of rare availability, situated in a secluded private hamlet setting on the fringes of the Saddleworth countryside. Rarely do properties of this nature become available, boasting a large plot with parking for 6 plus cars.



## Uppermill Office

35 High Street Uppermill, Saddleworth OL3 6HS Monday – Friday. 9am – 5pm Saturday. 10am – 3 pm uppermill@kirkham-property.co.uk t: 01457 810 076 f: 01457 810 222 Out of hours telephone service Monday – Thursday 8:30am – 7pm Friday – 8:30am – 5pm Saturday – Sunday 10am – 3pm