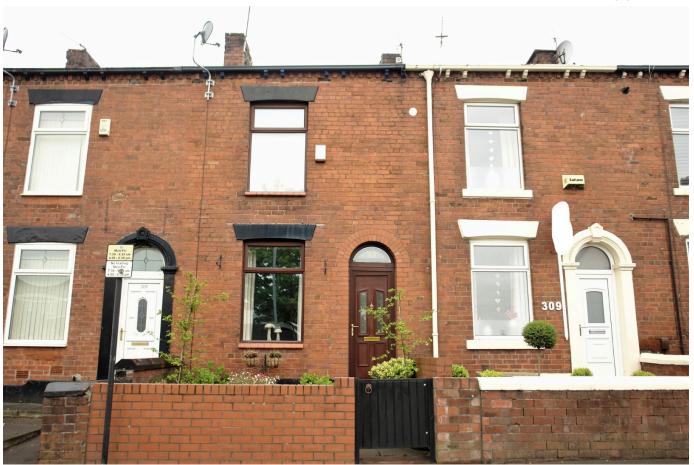

## Oldham Road, Royton, Oldham

Offers Over £135,000

🍋 2 🚰 1 🚘 1

- Garden Fronted, Mid Terraced Home
- Modern Fitted Kitchen/Diner
- Lovely Enclosed Rear Yard
- uPVC Double Glazing & Gas Central Heating

- Two Bedrooms
- Ideal For First Time Buyer Or Investor
- Ideally Located Close To Royton Centre
- EPC Rating D

## www.kirkham-property.co.uk

Total area: approx. 728.0 sq. feet

A perfect opportunity for first time buyers or possibly buy to let investors. A lovely two bedroom, garden fronted, mid terraced home with modern décor, a beautifully fitted handle less kitchen/ dining room and a delightful rear yard. Local amenities and public transport links are within easy reach as is Royton town centre. Motorway networks are just a short drive away. Call us today to arrange a viewing.