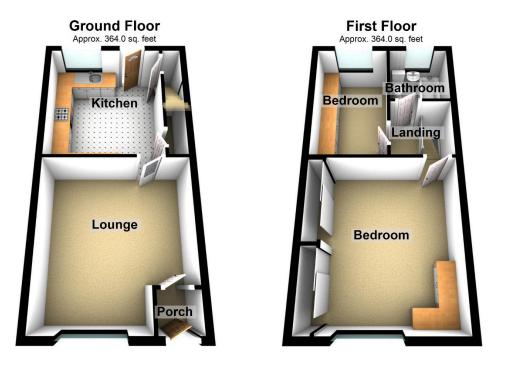

## www.kirkham-property.co.uk

Total area: approx. 728.0 sq. feet

A perfect opportunity for first time buyers or possibly buy to let investors. A lovely two bedroom, garden fronted, mid terraced home with modern décor, a beautifully fitted handle less kitchen/ dining room and a delightful rear yard. Local amenities and public transport links are within easy reach as is Royton town centre. Motorway networks are just a short drive away. Call us today to arrange a viewing.