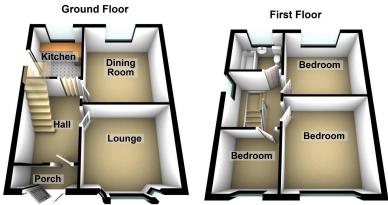

## Mough Lane, Chadderton, Oldham

From £125,000

- Three Bedrooms
- · Enclosed Gardens To The Front And Rear
- Bay Fronted Semi-Detached House
  Development Opportunity In Need Of Full Modernisation
  - Driveway Leading To A Garage
  - EPC Rating -

Kirkham Property on instruction from Oldham Council is seeking bids to purchase 41 Mough lane, Chadderton, Oldham which requires full renovation. The property is situated approximately 3 miles to the South of Oldham Town Centre. Mough Lane can be accessed via Broadway from the North and Hollinwood Avenue from the South. The property is situated close to local shops and amenities, including Morrisons and Lidl supermarkets and is well served by public transport links.