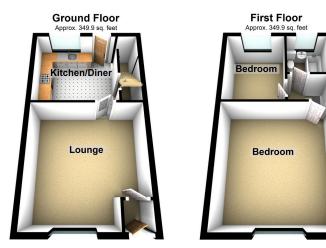

Total area: approx. 699.8 sq. feet

Chadderton Office

509 Middleton Road, Chadderton, Oldham, OL9 9SH Monday – Friday. 9am – 5pm Saturday. 10am – 3 pm chadderton@kirkham-property.co.uk t: 0161 626 5688 f: 0161 628 0350 Out of hours telephone service Monday – Thursday 8:30am – 7pm Friday – 8:30am – 5pm Saturday – Sunday 10am – 3pm