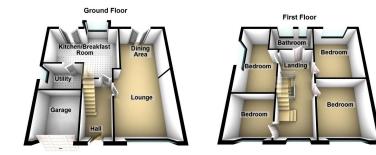

FULLY MODERNISED THROUGHOUT, the accommodation briefly comprises of; Hallway with Staircase, Lounge, Dining Area, Kitchen, Utility/WC, Five Bedrooms (one En-Suite) and Bathroom.

The property is also appointed with gas central heating & uPVC double glazed windows throughout.

Externally to the front the property also benefits from having off-road parking for at least 3 cars and integral garage storage

sp; are