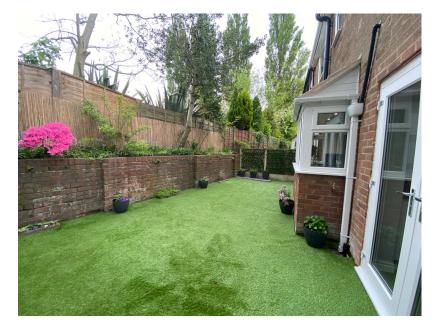

FULLY MODERNISED THROUGHOUT, the accommodation briefly comprises of; Hallway with Staircase, Lounge, Dining Area, Kitchen, Utility/WC, Five Bedrooms (one En-Suite) and Bathroom.

The property is also appointed with gas central heating & uPVC double glazed windows throughout.