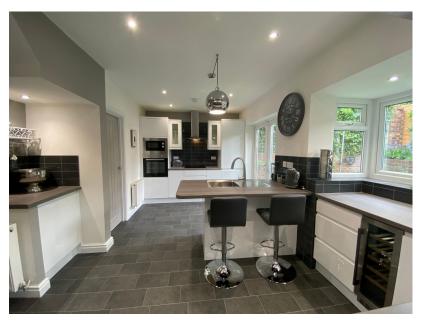

FULLY MODERNISED THROUGHOUT, the accommodation briefly comprises of; Hallway with Staircase, Lounge, Dining Area, Kitchen, Utility/WC, Five Bedrooms (one En-Suite) and Bathroom.

The property is also appointed with gas central heating & uPVC double glazed windows throughout.