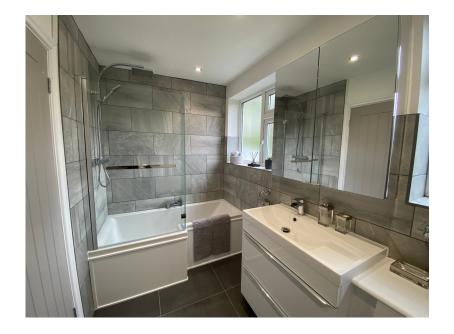

FULLY MODERNISED THROUGHOUT, the accommodation briefly comprises of; Hallway with Staircase, Lounge, Dining Area, Kitchen, Utility/WC, Five Bedrooms (one En-Suite) and Bathroom.

The property is also appointed with gas central heating & uPVC double glazed windows throughout.