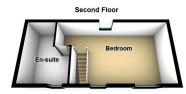

FULLY MODERNISED THROUGHOUT, the accommodation briefly comprises of; Hallway with Staircase, Lounge, Dining Area, Kitchen, Utility/WC, Five Bedrooms (one En-Suite) and Bathroom.

The property is also appointed with gas central heating & uPVC double glazed windows throughout.