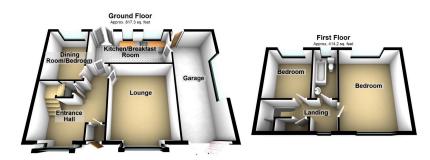

🍋 3 🚰 1 🚘 1

No Chain - Kirkham Property are pleased to offer for sale this deceptively spacious, semi-detached, dormer bungalow. Situated at the head of a cul-de-sac just off Broadway within easy reach of well regarded schools, public transport links, local amenities and just a short drive to the motorway networks. The property has been meticulously maintained by the current owners and is overlooking open fields and farmland. The property internally comprises of: entrance hallway, lounge, kitchen/breakfast room, dining room/ground floor bedroom and to the first floor two double bedrooms and a family bathroom. Externally there are gardens to the front and rear and a driveway leading to a larger than average garage providing off road parking. The property also benefits from uPVC double glazing and gas central heating. Internal viewing comes highly recommended to appreciate the accommodation on offer.

Total area: approx. 1231.5 sq. feet