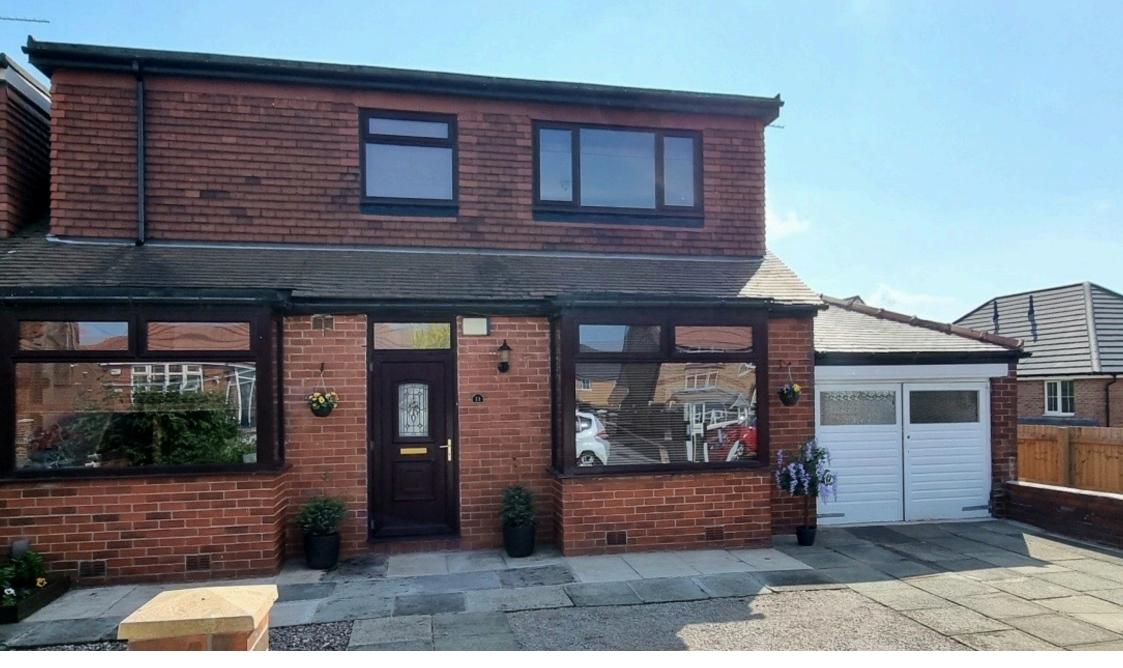

## Derwent Drive, Chadderton, Oldham

Offers Over £249,950

- Semi-Detached Dormer Bungalow
- Two/Three Bedrooms
- Rear Garden Overlooking Fields/Farmland
- Popular & Convenient Location

- Cul-De-Sac Location
- Driveway & Larger Than Average Garage
- Fitted Kitchen/Breakfast Room
- EPC Rating -

🍋 3 🚰 1 🚘 1

No Chain - Kirkham Property are pleased to offer for sale this deceptively spacious, semi-detached, dormer bungalow. Situated at the head of a cul-de-sac just off Broadway within easy reach of well regarded schools, public transport links, local amenities and just a short drive to the motorway networks. The property has been meticulously maintained by the current owners and is overlooking open fields and farmland. The property internally comprises of: entrance hallway, lounge, kitchen/breakfast room, dining room/ground floor bedroom and to the first floor two double bedrooms and a family bathroom. Externally there are gardens to the front and rear and a driveway leading to a larger than average garage providing off road parking. The property also benefits from uPVC double glazing and gas central heating. Internal viewing comes highly recommended to appreciate the accommodation on offer.