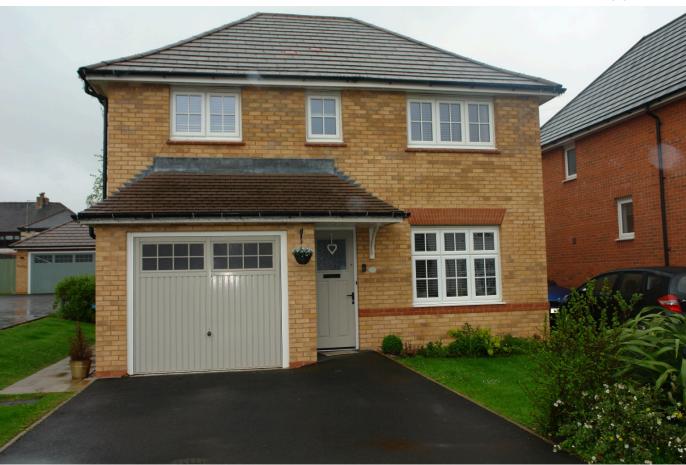

## Cavalier Square, Chadderton, Oldham

- Executive, Detached, Family Home
- Modern Fitted Kitchen/Diner
- · Two Useful Store Rooms
- Driveway Parking
- •

- Four Double Bedrooms, Three Fitted & Master En-Suite
- Separate Utility Room
- · Gardens To Front & Rear
- EPC Rating B

## ALL. TOGETHER. BETTER.

Total area: approx. 1353.8 sq. feet

If you are looking for an executive, detached, family home that is ready to move into; then this could be the property for you. Beautifully presented throughout, this four double bedroomed, detached property must be viewed to fully appreciate the quality and size of accommodation on offer. Situated in a popular location close to excellent local schools, local amenities and only a short drive to the North West motorway connections. The property briefly comprises of: entrance hallway, lounge, kitchen/diner, utility room, downstairs w.c., two useful storage areas and to the first floor four double bedrooms, three fitted and the master en-suite and a family bathroom. Externally there is a driveway providing off road parking to the front and to the rear an enclosed garden with lawn and patio areas. The property benefits from uPVC double glazing and gas central heating.