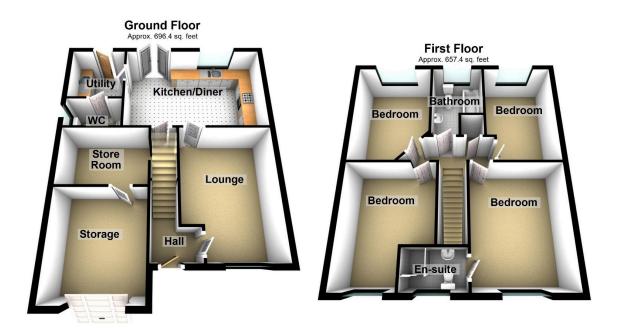

## Cavalier Square, Chadderton, Oldham

- Executive, Detached, Family Home
- Modern Fitted Kitchen/Diner
- · Two Useful Store Rooms
- Driveway Parking
- •

- Four Double Bedrooms, Three Fitted & Master En-Suite
- Separate Utility Room
- · Gardens To Front & Rear
- EPC Rating B

## ALL. TOGETHER. BETTER.

Total area: approx. 1353.8 sq. feet

If you are looking for an executive, detached, family home that is ready to move into; then this could be the property for you. Beautifully presented throughout, this four double bedroomed, detached property must be viewed to fully appreciate the quality and size of accommodation on offer. Situated in a popular location close to excellent local schools, local amenities and only a short drive to the North West motorway connections. The property briefly comprises of: entrance hallway, lounge, kitchen/diner, utility room, downstairs w.c., two useful storage areas and to the first floor four double bedrooms, three fitted and the master en-suite and a family bathroom. Externally there is a driveway providing off road parking to the front and to the rear an enclosed garden with lawn and patio areas. The property benefits from uPVC double glazing and gas central heating.