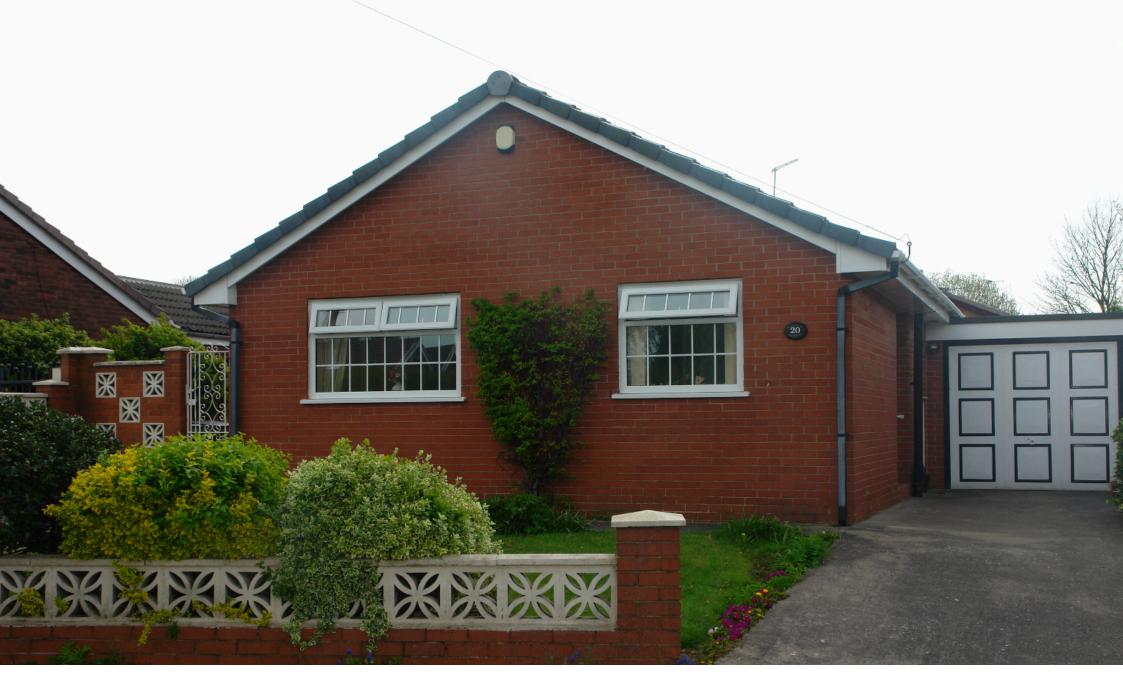

## Severn Road, Hollinwood

Offers Over £250,000

Offered for sale with NO CHAIN is this deceptively spacious, three bedroom, detached, true bungalow. Situated in a quiet yet convenient location on a good size plot the property briefly comprises of entrance hallway, good size lounge/diner, kitchen, three bedrooms and a family bathroom. Externally there are good size gardens and a single garage. The property also benefits from uPVC double glazing and gas central heating. The property is within easy reach of the M60 motorway network and the Metrolink stop at Hollinwood. Internal viewing comes recommended to appreciate the accommodation on offer.