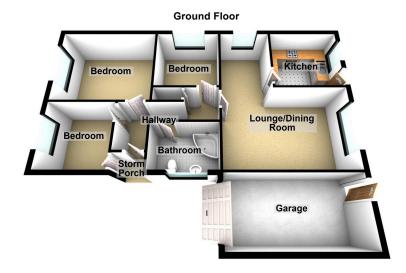

## Severn Road, Hollinwood

Offers Over £250,000

Offered for sale with NO CHAIN is this deceptively spacious, three bedroom, detached, true bungalow. Situated in a quiet yet convenient location on a good size plot the property briefly comprises of entrance hallway, good size lounge/diner, kitchen, three bedrooms and a family bathroom. Externally there are good size gardens and a single garage. The property also benefits from uPVC double glazing and gas central heating. The property is within easy reach of the M60 motorway network and the Metrolink stop at Hollinwood. Internal viewing comes recommended to appreciate the accommodation on offer.