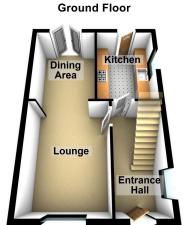

ALL. TOGETHER. BETTER. www.kirkham-property.co.uk

NO CHAIN - Well presented semi-detached property providing a superb family home in a popular location close to excellent local schools, amenities and just a short drive to the motorway connections. Chadderton Park and surrounding walks area accessible within a minutes stroll away. The property internally comprises of: entrance hallway, lounge, dining room, kitchen, three bedrooms (all with fitted furniture) and a family bathroom. Externally there are gardens to the front and rear with off road parking to the side driveway. The property benefits from uPVC double glazing and gas central heating. Internal; viewing comes recommended to appreciate the accommodation on offer.