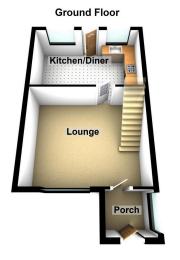

## Lansdowne Road, Chadderton

£170,000

Well presented mid town house situated in a popular location and within walking distance to local shops, amenities and public transport links. The property has recently had a new kitchen and internal viewing is highly recommend to appreciate the quality of accommodation on offer. Ideally suited to the first time buyer or young family the property internally comprises of: entrance porch, lounge, dining kitchen, three bedrooms and a shower room. Externally there are mature gardens to both the front and rear and a garage on a separate plot nearby.