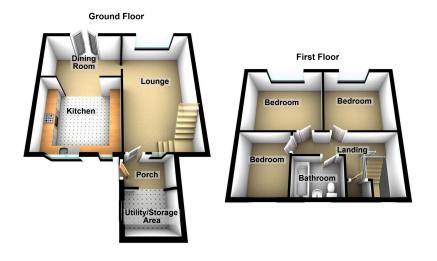

## Hythe Walk, Chadderton, Oldham

Offers Over £100,000

Offered for sale is this larger than average three bedroom, end town house situated in a popular location close to Chadderton centre and all associated amenities. Although the property is in need of a degree of modernisation it has the potential to offer a superb family home. The property internally comprises of: entrance porch, utility/storage area, lounge, dining room, kitchen, three good size bedrooms and a family bathroom. Externally there is an enclosed garden to the rear. The property benefits from uPVC double glazing and gas central haeting.