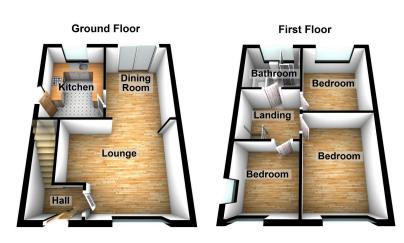

## Hillyard Cottages, Delph, Saddleworth £325,000

l → 3 🚰 1 🚍 2

Situated in a central Delph location is this three bedroom semi detached house with off road parking and a pleasing garden. Hillyard Cottages is located off Denshaw Road and is a few minutes walk to village amenities on Delph's High Street. The property is sold with no onward chain. This stone built property offers spacious living accommodation throughout and benefits from having two reception rooms, off road parking and characterful garden areas.