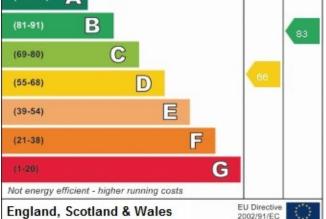

## Current Potential Very energy efficient - lower running costs Potential (92-100) A 83