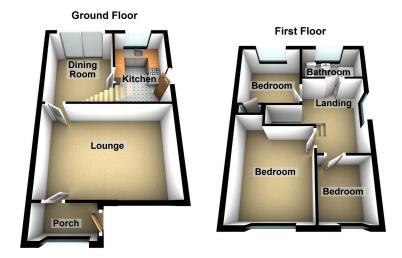

Accommodation comprising; Entrance porch, large lounge, dining room and a kitchen. To the first floor three good size bedrooms and a family bathroom. Externally a good size lawned rear garden, garage and a frontal driveway for up to three cars. Local schools within a short walk. Royton town centre within walking distance. Motorway networks in close proximity. Call us today to arrange an appointment to view what could be your next home!