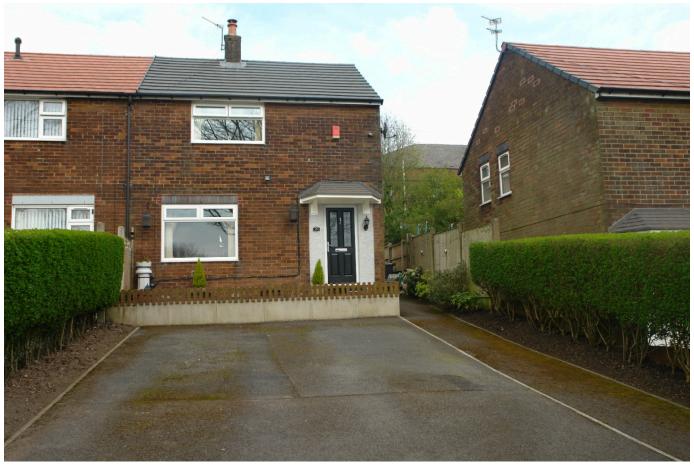

## **Equitable Street, Oldham**

£125,000 Page 2 1 1 1

- · Semi-Detached Property
- Convenient Location
- · Rear Decked Area & Garden
- uPVC Double Glazing
- •

- Two Double Bedrooms
- · Close To Transport Links
- Off Road Parking
- EPC Rating -

## ALL. TOGETHER. BETTER.

First Floor

Kirkham Property are pleased to offer for sale this well presented ready to move into two double bedroomed semi-detached property, situated in a convenient location close to Waterhead academy, local amenities and transport links. Ideally suited to the first time buyer or young family the property briefly comprises of entrance hall, lounge, dining kitchen to the ground floor and to the first floor there are two double bedrooms and a family bathroom. Externally there is a driveway with off street parking and to the rear is a recently done tiered garden with decked patio areas and lawn. The property also benefits from upvc double glazing and gas central heating. Internal viewing is recommended to appreciate the property.