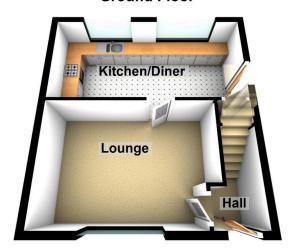

## ALL. TOGETHER. BETTER.

First Floor

Kirkham Property are pleased to offer for sale this well presented ready to move into two double bedroomed semi-detached property, situated in a convenient location close to Waterhead academy, local amenities and transport links. Ideally suited to the first time buyer or young family the property briefly comprises of entrance hall, lounge, dining kitchen to the ground floor and to the first floor there are two double bedrooms and a family bathroom. Externally there is a driveway with off street parking and to the rear is a recently done tiered garden with decked patio areas and lawn. The property also benefits from upvc double glazing and gas central heating. Internal viewing is recommended to appreciate the property.